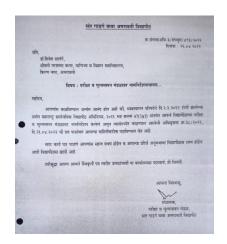

|
| Certified that Prof./Dr  | V. A. Short                 | ma        |                        |
|                          | CO AND COM                  | C         |                        |
| has attended the meeting | ng of Bos                   | Madgemati | (3)                    |
| has attended the meetin  | ng of BOS                   | Madgemati | (3)                    |
| on dated 3 & 4           |                             | Madaenati | in the University      |
| 1                        |                             | Maddenati |                        |
| on dated 3 & 4           |                             | Madhenata |                        |
| on dated 3 & 4           | J4n2011                     | Deput Re  |                        |











#### **Feedback**

To 26/04/2022

The IQAC Coordinator

Smt. Narsamma ACSC,

Kiran nagar, Amravati

Subject: To develop a web-based application for ensuring the effective implementation of feedback mechanism

Sir.

In the light of the suggestions received from the Peer Team members of NAAC during IQAC interactions, the institution needs to put in place an automated system for collecting feedback of its stakeholders. According to the PT members, the current system of feedback does not ensure transparent and efficient analysis of the feedback.

On this backdrop, Curricular Committee request you to kindly look into this matter and do the needful at the earliest possible.

In absence of an automated system, the Committee would not be able to ensure the efficient and effective conduction of f