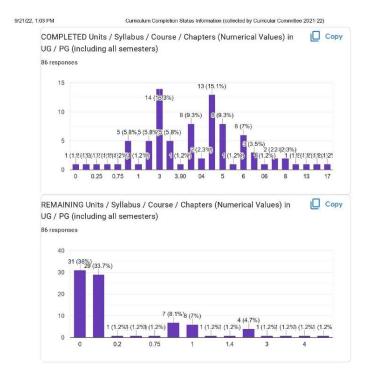

ged
- · subject taught / workload for
- allotted units / syllabus / course / chapters (numerical values) in ug / pg (including all semesters)
- completed units / syllabus / course / chapters (numerical values) in ug / pg (including all semesters)
- completed experiments by the teachers (numerical values) in ug / pg (including all semesters)
- if want to share special relevant information about curriculum / development / enrichment / if any
- is bridge / induction / entry level course conducted?
- whether the list of slow and advanced learners prepared & kept in the department?

#### Report:

Graphical presentation of the report sought from the link is as under:



Page 2 of SIX





https://docs.google.com/forms/d/1hV2Ntjmv2pVyiJbTnowz40sL0KcMt21WNItjiLq\_JZY/viewanalytics

Page 3 of SIX



0

https://docs.google.com/forms/d/1hV2Ntjmv2pVyiJbTnowz40sL0KcMt21WNItjiLq\_JZY/viewanalytics

3/7



 $https://docs.google.com/forms/d/1hV2Ntjmv2pVyiJbTnowz40sL0KcMt21WNItjiLq\_JZY/viewanalytics. \\$ 

#### Report Analysis:

%syllabus completion is around 95%



%age of Zero / baseline tests / bridge / entry level courses conducted is 82.1%



 List of slow learners was prepared and kept in the Department for the conduct of Remedial classes, list is prepared by 60.3% Departments



#### Suggestions:

- YouTube channel & ITC
- Skill Component were identified and gave information to the students

#### Overall Comments & suggestions to IQAC:

- The session 2021-22 was affected by the COVIS-19 conditions and regulations
- It is required to ensure 100% plan and implementation of Zero Tests,