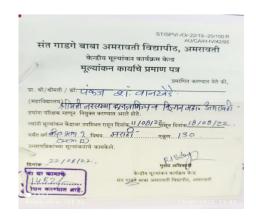

|                        |
| Certified that Prof./Dr  | V. A. Short                 | ma        |                        |
|                          | CO AND COM                  | C         |                        |
| has attended the meeting | ng of Bos                   | Madgemati | (3)                    |
| has attended the meetin  | ng of BOS                   | Madgemati | (3)                    |
| on dated 3 & 4           |                             | Madaenati | in the University      |
| 1                        |                             | Maddenati |                        |
| on dated 3 & 4           |                             | Madhenata |                        |
| on dated 3 & 4           | J4n2011                     | Deput Re  |                        |











#### **Feedback**

To 26/04/2022

The IQAC Coordinator

Smt. Narsamma ACSC,

Kiran nagar, Amravati

Subject: To develop a web-based application for ensuring the effective implementation of feedback mechanism

Sir.

In the light of the suggestions received from the Peer Team members of NAAC during IQAC interactions, the institution needs to put in place an automated system for collecting feedback of its stakeholders. According to the PT members, the current system of feedback does not ensure transparent and efficient analysis of the feedback.

On this backdrop, Curricular Committee request you to kindly look into this matter and do the needful at the earliest possible.

In absence of an automated system, the Committee would not be able to ensure the efficient and effective conductio