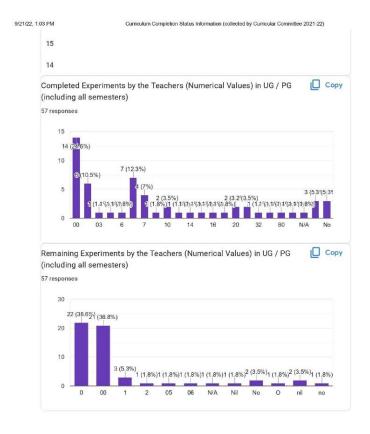

the major parameters for to know about the syllabus completion of the Departments were as under:

- · class engaged
- · subject taught / workload for
- allotted units / syllabus / course / chapters (numerical values) in ug / pg (including all semesters)
- completed units / syllabus / course / chapters (numerical values) in ug / pg (including all semesters)
- completed experiments by the teachers (numerical values) in ug / pg (including all semesters)
- if want to share special relevant information about curriculum / development / enrichment / if any
- is bridge / induction / entry level course conducted?
- whether the list of slow and advanced learners prepared & kept in the department?

#### Report:

Graphical presentation of the report sought from the link is as under:



Page 2 of SIX





https://docs.google.com/forms/d/1hV2Ntjmv2pVyiJbTnowz40sL0KcMt21WNItjiLq\_JZY/viewanalytics

Page 3 of SIX



0

https://docs.google.com/forms/d/1hV2Ntjmv2pVyiJbTnowz40sL0KcMt21WNItjiLq\_JZY/viewanalytics

3/7



 $https://docs.google.com/forms/d/1hV2Ntjmv2pVyiJbTnowz40sL0KcMt21WNItjiLq\_JZY/viewanalytics. \\$ 

#### Report Analysis:

%syllabus completion is around 95%



%age of Zero / baseline tests / bridge / entry level courses conducted is 82.1%



 List of slow learners was prepared and kept in the Department for the conduct of Remedial classes, list is prepared by 60.3% Departments



#### Suggestions:

- YouTube channel & ITC
- Skill Component were identified and gave information to the students

#### Overall Comments & suggestions to IQAC:

- The session 2021-22 was affected b