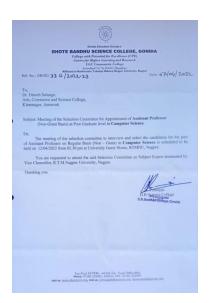

|
| Certified that Prof./Dr  | V. A. Short                 | ma        |                        |
|                          | CO AND COM                  | C         |                        |
| has attended the meeting | ng of Bos                   | Madgemati | (3)                    |
| has attended the meetin  | ng of BOS                   | Madgemati | (3)                    |
| on dated 3 & 4           |                             | Madaenati | in the University      |
| 1                        |                             | Maddenati |                        |
| on dated 3 & 4           |                             | Madhenata |                        |
| on dated 3 & 4           | J4n2011                     | Deput Re  |                        |











#### **Feedback**

To 26/04/2022

The IQAC Coordinator

Smt. Narsamma ACSC,

Kiran nagar, Amravati

Subject: To develop a web-based application for ensuring the effective implementation of feedback mechanism

Sir.

In the light of the suggestions received from the Peer Team members of NAAC during IQAC interactions, the institution needs to put in place an automated system for collecting feedback of its stakeholders. According to the PT members, the current system of feedback does not ensure transparent and efficient analysis of the feedback.

On this backdrop, Curricular Committee request you to kindly look into this matter and do the needful at the earliest possible.

In absence of an automated system, the Committee would not be able to ensure the efficient and effective conduction of