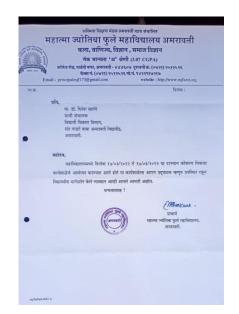

|                        |
| Certified that Prof./Dr  | V. A. Short                 | ma        |                        |
|                          | CO AND COM                  | C         |                        |
| has attended the meeting | ng of Bos                   | Madgemati | (3)                    |
| has attended the meetin  | ng of BOS                   | Madgemati | (3)                    |
| on dated 3 & 4           |                             | Madaenati | in the University      |
| 1                        |                             | Maddenati |                        |
| on dated 3 & 4           |                             | Madhenata |                        |
| on dated 3 & 4           | J4n2011                     | Deput Re  |                        |











#### **Feedback**

To 26/04/2022

The IQAC Coordinator

Smt. Narsamma ACSC,

Kiran nagar, Amravati

Subject: To develop a web-based application for ensuring the effective implementation of feedback mechanism

Sir.

In the light of the suggestions received from the Peer Team members of NAAC during IQAC interactions, the institution needs to put in place an automated system for collecting feedback of its stakeholders. According to the PT members, the current system of feedback does not ensure transparent and efficient analysis of the feedback.

On this backdrop, Curricular Committee request you to kindly look into this matter and do the needful at the earliest possible.

In absence of an automated system, the Committee would not be able to ensure the efficient and effective conduction