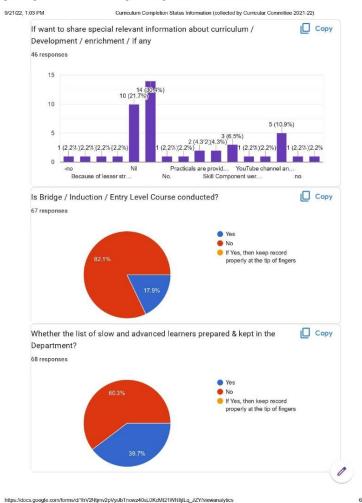

nk $$$ 

Some of the major parameters for to know about the syllabus completion of the Departments were as under:

- · class engaged
- · subject taught / workload for
- allotted units / syllabus / course / chapters (numerical values) in ug / pg (including all semesters)
- completed units / syllabus / course / chapters (numerical values) in ug / pg (including all semesters)
- completed experiments by the teachers (numerical values) in ug / pg (including all semesters)
- if want to share special relevant information about curriculum / development / enrichment / if any
- is bridge / induction / entry level course conducted?
- whether the list of slow and advanced learners prepared & kept in the department?

#### Report:

Graphical presentation of the report sought from the link is as under:



Page 2 of SIX





https://docs.google.com/forms/d/1hV2Ntjmv2pVyiJbTnowz40sL0KcMt21WNItjiLq\_JZY/viewanalytics

Page 3 of SIX



0

https://docs.google.com/forms/d/1hV2Ntjmv2pVyiJbTnowz40sL0KcMt21WNItjiLq\_JZY/viewanalytics

3/7



 $https://docs.google.com/forms/d/1hV2Ntjmv2pVyiJbTnowz40sL0KcMt21WNItjiLq\_JZY/viewanalytics. \\$ 

#### Report Analysis:

%syllabus completion is around 95%



%age of Zero / baseline tests / bridge / entry level courses conducted is 82.1%



 List of slow learners was prepared and kept in the Department for the conduct of Remedial classes, list is prepared by 60.3% Departments



#### Suggestions:

- YouTube channel & ITC
- Skill Component were identified and gave information to the students

#### Overall Comments & suggestions to IQAC:

- The session 2021-