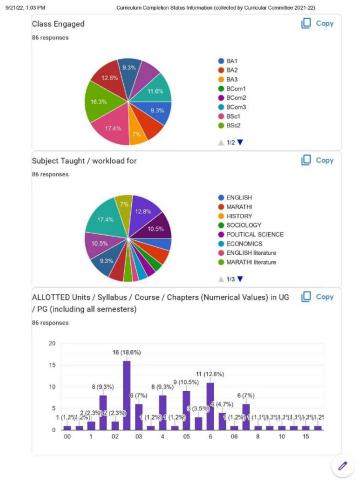

) in ug / pg (including all semesters)
- completed units / syllabus / course / chapters (numerical values) in ug / pg (including all semesters)
- completed experiments by the teachers (numerical values) in ug / pg (including all semesters)
- if want to share special relevant information about curriculum / development / enrichment / if any
- is bridge / induction / entry level course conducted?
- whether the list of slow and advanced learners prepared & kept in the department?

#### Report:

Graphical presentation of the report sought from the link is as under:



Page 2 of SIX





https://docs.google.com/forms/d/1hV2Ntjmv2pVyiJbTnowz40sL0KcMt21WNItjiLq\_JZY/viewanalytics

Page 3 of SIX



0

https://docs.google.com/forms/d/1hV2Ntjmv2pVyiJbTnowz40sL0KcMt21WNItjiLq\_JZY/viewanalytics

3/7



 $https://docs.google.com/forms/d/1hV2Ntjmv2pVyiJbTnowz40sL0KcMt21WNItjiLq\_JZY/viewanalytics. \\$ 

#### Report Analysis:

%syllabus completion is around 95%



%age of Zero / baseline tests / bridge / entry level courses conducted is 82.1%



 List of slow learners was prepared and kept in the Department for the conduct of Remedial classes, list is prepared by 60.3% Departments



#### Suggestions:

- YouTube channel & ITC
- Skill Component were identified and gave information to the students

#### Overall Comments & suggestions to IQAC:

- The session 2021-22 was affected by the COVIS-19 conditions and regulations
- It is required to ensure 100% plan and implementation of Zero Tests, Bridge Courses and Remedial Classes, so such notices may be issued by the IQAC
- Maximum Departments a