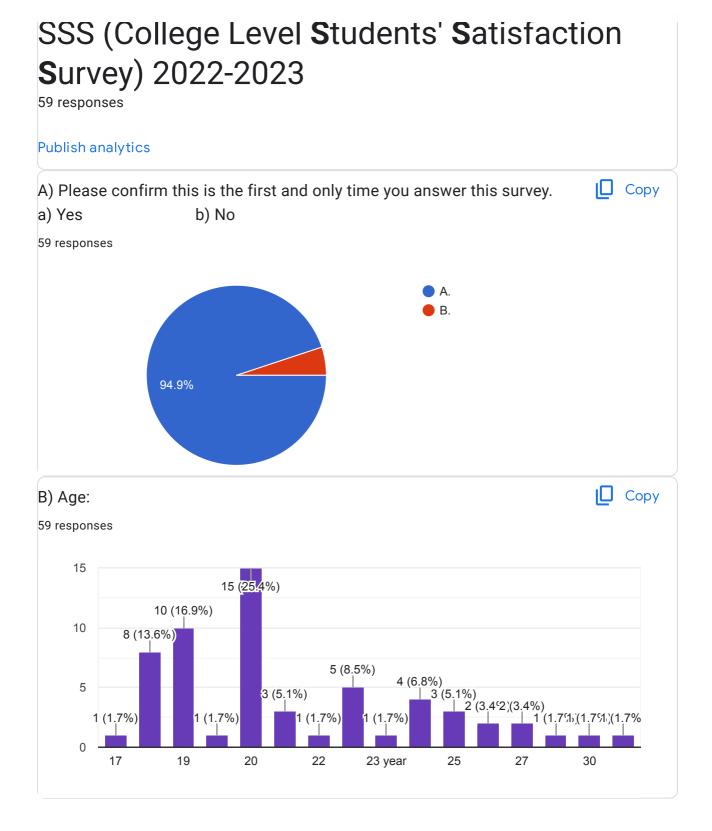

\* Indicates required question

- 1. Email \*
- 2. A) Please confirm this is the first and only time you answer this survey. \*a) Yesb) No

Mark only one oval.

| $\subset$ | $\supset$ | A |
|-----------|-----------|---|
|           |           |   |

\_\_\_\_В.

3. B) Age: \*

4. C) College Name: \*

- 5. D) Gender: a) Female b) Male
- c) Transgender

Mark only one oval.

🔵 a) Female

- 🔵 b) Male
- 🔵 c) Transgender

6. E) What degree program are you pursuing now? \*