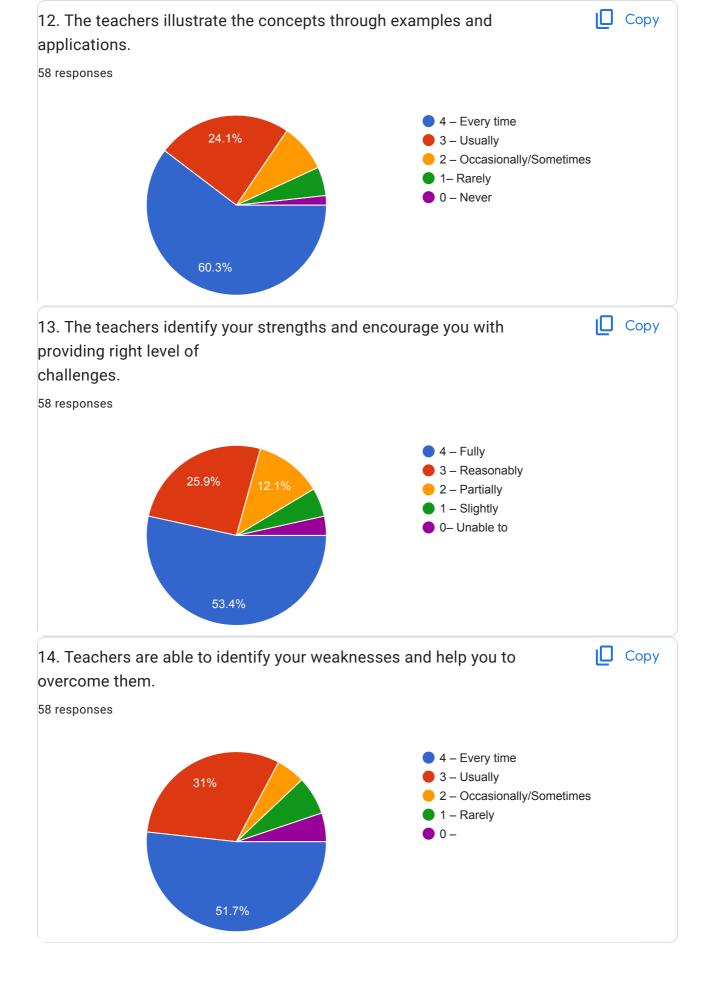

18. 11. Your mentor does a necessary follow-up with an assigned task to you.

Mark only one oval.

- \_\_\_\_\_ 4 Every time
- 🔵 3 Usually
- 2 Occasionally/Sometimes
- 1 Rarely
- 0 I don't have a mentor
- 19. 12. The teachers illustrate the concepts through examples and applications.

Mark only one oval.

- \_\_\_\_\_ 4 Every time
- 🔵 3 Usually
- 2 Occasionally/Sometimes
- 🔵 1 Rarely
- 🔵 0 Never
- 20. 13. The teachers identify your strengths and encourage you with providing right level of challenges.

- 🔵 4 Fully
- 🔵 3 Reasonably
- 🔵 2 Partially
- 🔵 1 Slightly
- 🕖 0 Unable to

21. 14. Teachers are able to identify your weaknesses and help you to overcome them.

Mark only one oval.

4 - Every time
3 - Usually
2 - Occasionally/Sometimes
1 - Rarely

- 0 -
- 22. 15. The institution makes effort to engage students in the monitoring, review and continuous

quality improvement of the teaching learning process.

Mark only one oval.

- 4 Strongly agree
- 🔵 3 Agree
- 🔵 2 Neutral
- 🔵 1 Disagree
- 🔵 0 Strongly disagree
- 23. 16. The institute/ teachers use student centric methods, such as experiential learning, participative