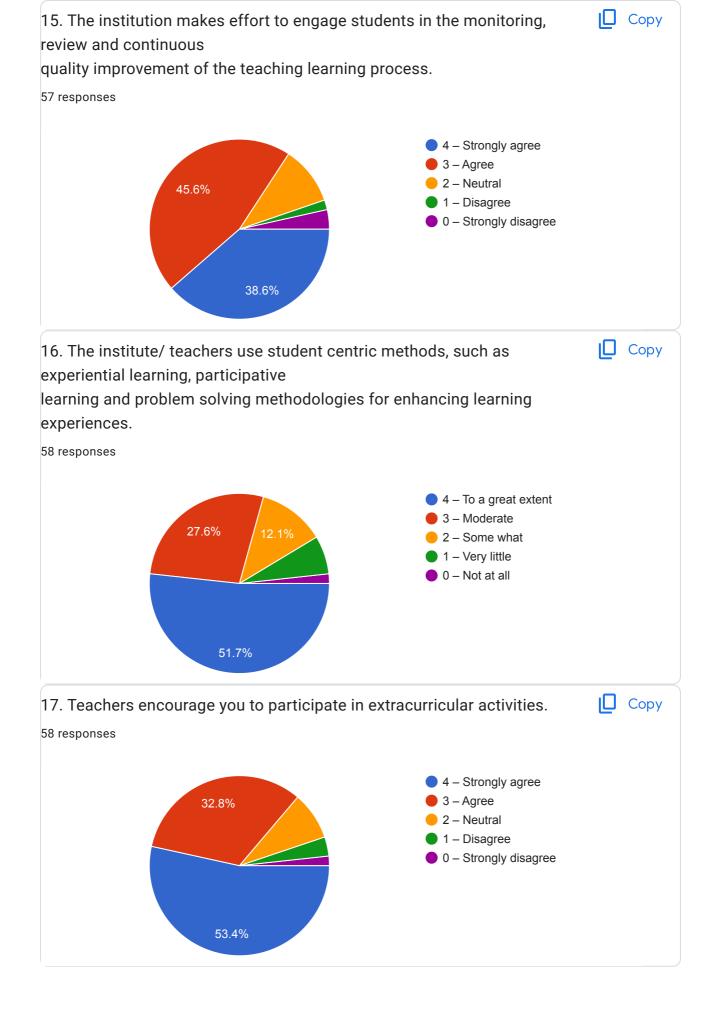

- 0 -
- 22. 15. The institution makes effort to engage students in the monitoring, review and continuous

quality improvement of the teaching learning process.

Mark only one oval.

- 4 Strongly agree
- 🔵 3 Agree
- 🔵 2 Neutral
- 🔵 1 Disagree
- 🔵 0 Strongly disagree
- 23. 16. The institute/ teachers use student centric methods, such as experiential learning, participative

learning and problem solving methodologies for enhancing learning experiences.

- 🔵 4 To a great extent
- 🔵 3 Moderate
- 2 Some what
- 🔵 1 Very little
- 🔵 0 Not at all

24. 17. Teachers encourage you to participate in extracurricular activities.

Mark only one oval.

- \_\_\_\_\_ 4 Strongly agree
- 🔵 3 Agree
- 2 Neutral
- 🗌 1 Disagree
- 🕖 0 Strongly disagree
- 25. 18. Efforts are made by the institute/ teachers to inculcate soft skills, life skills and employability