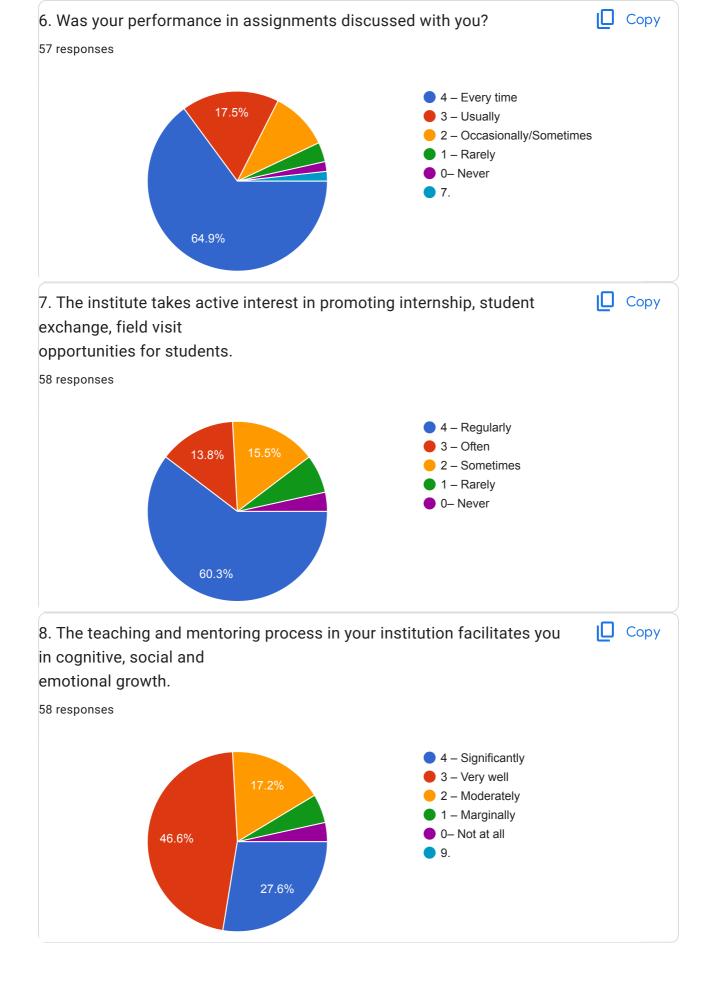

- 4- Excellent
- 🔵 3 Very good
- \_\_\_\_ 2 Good
- 🔵 1 Fair
- O- Poor

12. 5. Fairness of the internal evaluation process by the teachers.

Mark only one oval.

- 🗌 4 Always fair
- 🔵 3 Usually fair
- 🗌 2 Sometimes unfair
- 🔵 1 Usually unfair
- 🔵 0- Unfair
- 13. 6. Was your performance in assignments discussed with you?

Mark only one oval.

- 4 Every time
  3 Usually
  2 Occasionally/Sometimes
  1 Rarely
  0- Never
  7.
- 14. 7. The institute takes active interest in promoting internship, student exchange, field visit opportunities for students.

- 🔵 4 Regularly
- 🗌 3 Often
- 2 Sometimes
- 1 Rarely
- 🔵 0- Never

15. 8. The teaching and mentoring process in your institution facilitates you in cognitive, social and

emotional growth.

Mark only one oval.

- 4 Significantly
- 🔵 3 Very well
- 2 Moderately
- 1 Marginally
- 🔵 0- Not at all
- 9.
- 16. 9. The institution provides multiple opportunities to learn and grow.

Mark only one oval.

4 - Strongly agree
3 - Agree
2 - Neutral
1 - Disagree
0 - Strongly disagree