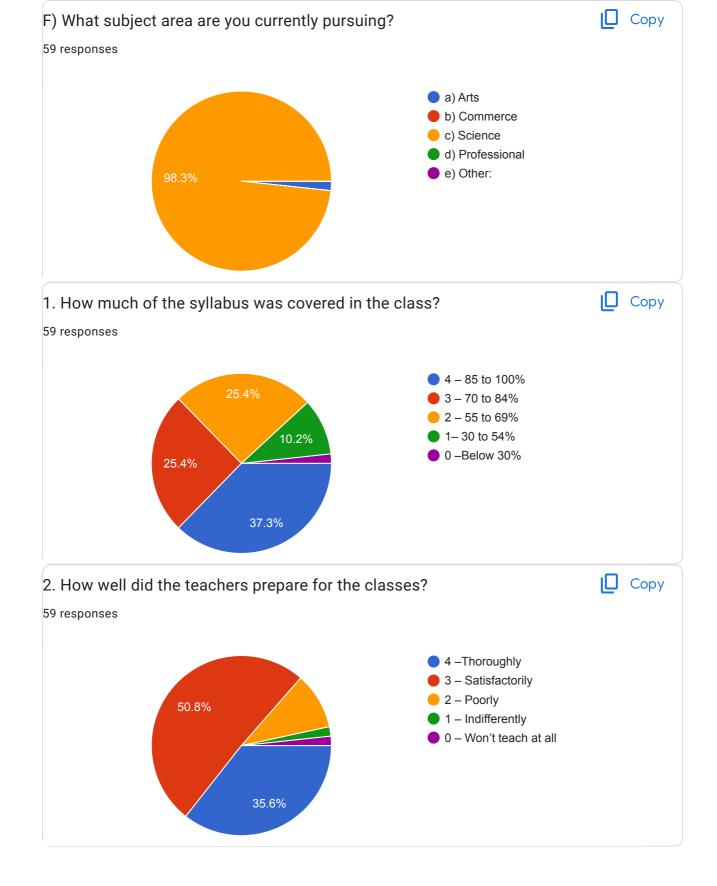

Mark only one oval.

- 🔵 a) Bachelor's
- 🔵 b) Master's
- 🔵 c) MPhil
- 🔵 d) Doctorate
- 🔵 e) Other
- 7. F) What subject area are you currently pursuing? \*

Mark only one oval.

🔵 a) Arts

🔵 b) Commerce

- 🔵 c) Science
- 🔵 d) Professional
- \_\_\_\_ e) Other:
- 8. 1. How much of the syllabus was covered in the class? \*

- \_\_\_\_\_ 4 85 to 100%
- 🔵 3 70 to 84%
- 2 55 to 69%
- \_\_\_\_\_ 1- 30 to 54%
- 0 -Below 30%

9. 2. How well did the teachers prepare for the classes? \*

Mark only one oval.

- 4 Thoroughly
- 🔵 3 Satisfactorily
- 2 Poorly
- 1 Indifferently
- 🔵 0 Won't teach at all
- 10. 3. How well were the teachers able to communicate?