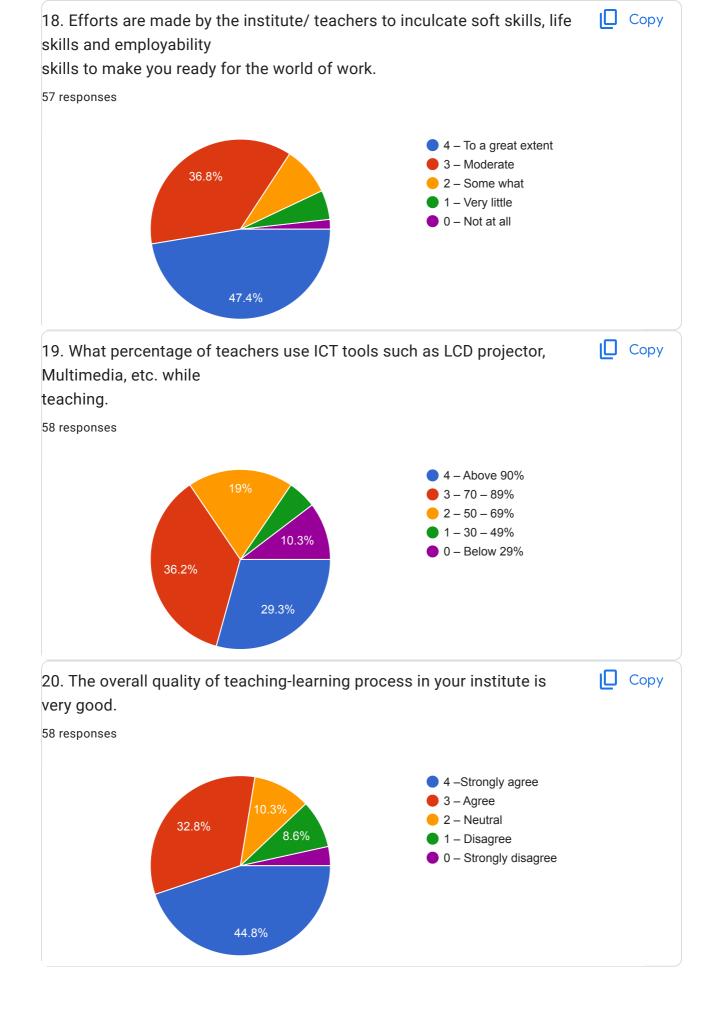

Mark only one oval.

- \_\_\_\_\_ 4 Strongly agree
- 🔵 3 Agree
- 2 Neutral
- 🗌 1 Disagree
- 🕖 0 Strongly disagree
- 25. 18. Efforts are made by the institute/ teachers to inculcate soft skills, life skills and employability

skills to make you ready for the world of work.

Mark only one oval.

- \_\_\_\_\_ 4 To a great extent
- 🔵 3 Moderate
- 2 Some what
- 🗌 1 Very little
- 🔵 0 Not at all
- 19. What percentage of teachers use ICT tools such as LCD projector, Multimedia, etc. while teaching.

Mark only one oval.

4 - Above 90%
3 - 70 - 89%
2 - 50 - 69%
1 - 30 - 49%
0 - Below 29%

- 27. 20. The overall quality of teaching-learning process in your institute is very good.Mark only one oval.

  - 🔵 3 Agree
  - 2 Neutral
  - 🗌 1 Disagree
  - 🕖 0 Strongly disagree
- 28. 21. Give three observation / suggestions to improve the overall teaching learning experience in your institution.