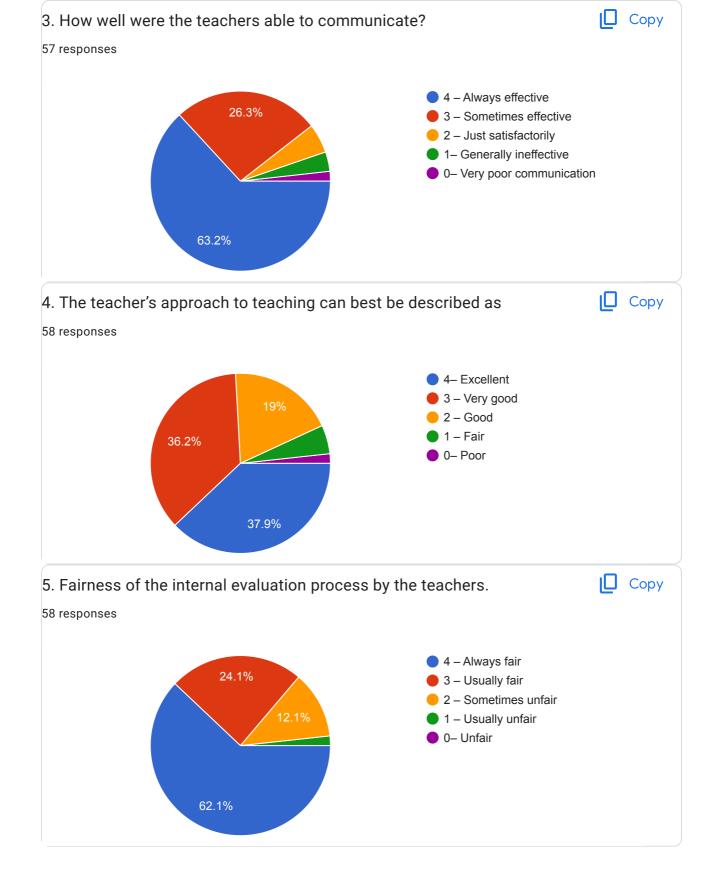

Mark only one oval.

- \_\_\_\_\_ 4 Always effective
- 3 Sometimes effective
- 🔵 2 Just satisfactorily
- 1 Generally ineffective
- 0– Very poor communication
- 11. 4. The teacher's approach to teaching can best be described as

- 4- Excellent
- 🔵 3 Very good
- \_\_\_\_ 2 Good
- 🔵 1 Fair
- O- Poor

12. 5. Fairness of the internal evaluation process by the teachers.

Mark only one oval.

- 🗌 4 Always fair
- 🔵 3 Usually fair
- 🗌 2 Sometimes unfair
- 🔵 1 Usually unfair
- 🔵 0- Unfair
- 13. 6. Was your performance in assignments discussed with you?