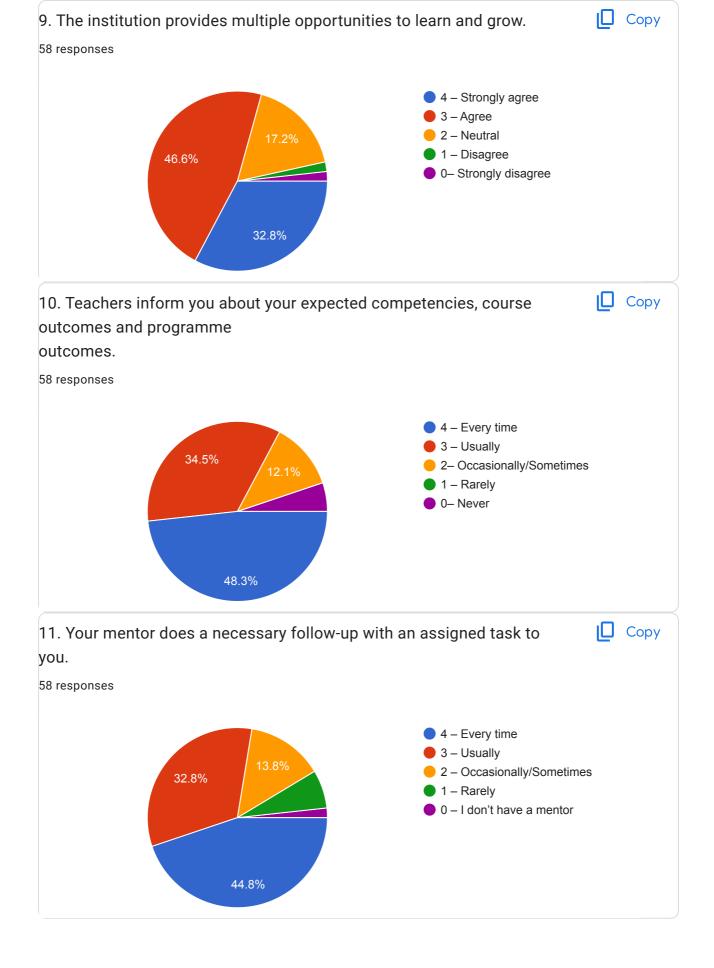

- 4 Significantly
- 🔵 3 Very well
- 2 Moderately
- 1 Marginally
- 🔵 0- Not at all
- 9.
- 16. 9. The institution provides multiple opportunities to learn and grow.

Mark only one oval.

4 - Strongly agree
3 - Agree
2 - Neutral
1 - Disagree
0 - Strongly disagree

17. 10. Teachers inform you about your expected competencies, course outcomes and programme outcomes.

Mark only one oval.

- \_\_\_\_\_ 4 Every time
- 🔵 3 Usually
- 2- Occasionally/Sometimes

🔵 1 – Rarely

🔵 0- Never

18. 11. Your mentor does a necessary follow-up with an assigned task to you.

Mark only one oval.

- \_\_\_\_\_ 4 Every time
- 🔵 3 Usually
- 2 Occasionally/Sometimes
- 1 Rarely
- 0 I don't have a mentor
- 19. 12. The teachers illustrate the concepts through examples and applications.