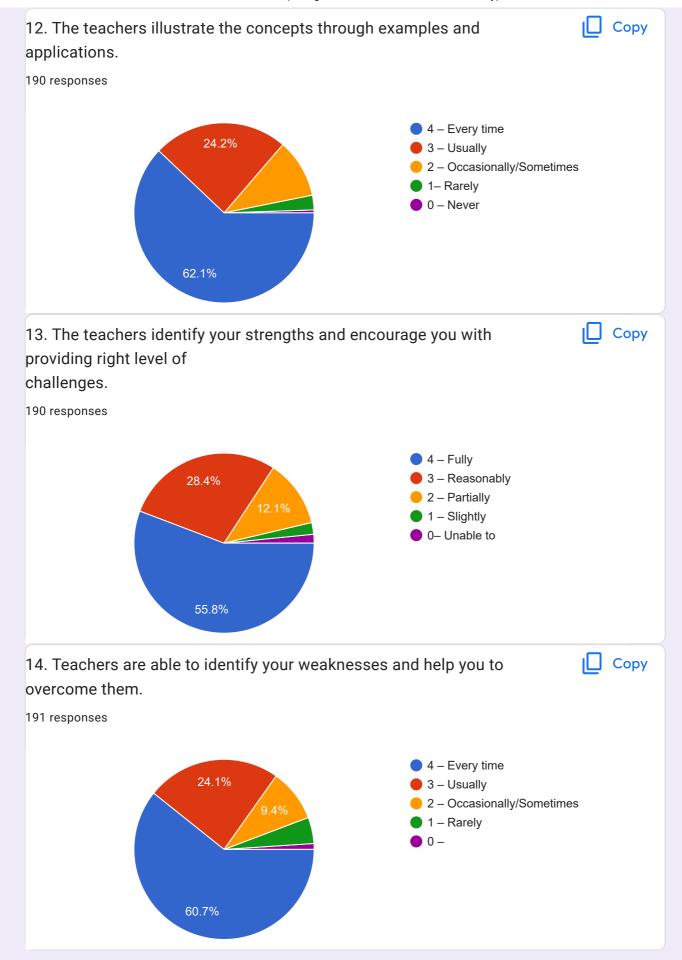

| 16. | 10. Teachers inform you about your expected competencies, course outcomes and programme outcomes. |
|-----|---------------------------------------------------------------------------------------------------|
|     | Mark only one oval.                                                                               |
|     | 4 – Every time                                                                                    |
|     | 3 - Usually                                                                                       |
|     | 2- Occasionally/Sometimes                                                                         |
|     | 1 - Rarely                                                                                        |
|     | O- Never                                                                                          |
|     |                                                                                                   |
| 17. | 11. Your mentor does a necessary follow-up with an assigned task to you.                          |
|     | Mark only one oval.                                                                               |
|     | 4 – Every time                                                                                    |
|     | 3 - Usually                                                                                       |
|     | 2 - Occasionally/Sometimes                                                                        |
|     | 1 – Rarely                                                                                        |
|     | ○ 0 - I don't have a mentor                                                                       |
|     |                                                                                                   |
| 18. | 12. The teachers illustrate the concepts through examples and applications.                       |
|     | Mark only one oval.                                                                               |
|     | 4 – Every time                                                                                    |
|     | 3 - Usually                                                                                       |
|     | 2 - Occasionally/Sometimes                                                                        |
|     | 1- Rarely                                                                                         |
|     | O – Never                                                                                         |
|     |                                                                                                   |
|     |                                                                                                   |

| 19. | 13. The teachers identify your strengths and encourage you with providing right level of challenges. |
|-----|------------------------------------------------------------------------------------------------------|
|     | Mark only one oval.                                                                                  |
|     | 4 - Fully 3 - Reasonably                                                                             |
|     | 2 - Partially                                                                                        |
|     | 1 - Slightly                                                                                         |
|     | ○ 0 - Unable to                                                                                      |
|     |                                                                                                      |
| 20. | 14. Teachers are able to identify your weaknesses and help you to overcome them.                     |
|     | Mark only one oval.                                                                                  |
|     | 4 – Every time                                                                                       |
|     | 3 - Usually                                                                                          |
|     | 2 - Occasionally/Sometimes                                                                           |
|     | 1 - Rarely                                                                                           |
|     | <u> </u>                                                                                             |
|     |                                                                                                      |
| 21. | 15. The institution makes effort to engage students in the monitoring, review and continuous         |
|     | quality improvement of the teaching learning process.                                                |
|     | Mark only one oval.                                                                                  |
|     | 4 - Strongly agree                                                                                   |
|     | 3 – Agree                                                                                            |
|     | 2 – Neutral                                                                                          |
|     | 1 - Disagree                                                                                         |
|     | 0 - Strongly disagree                                                                                |
|     |                                                                                                      |