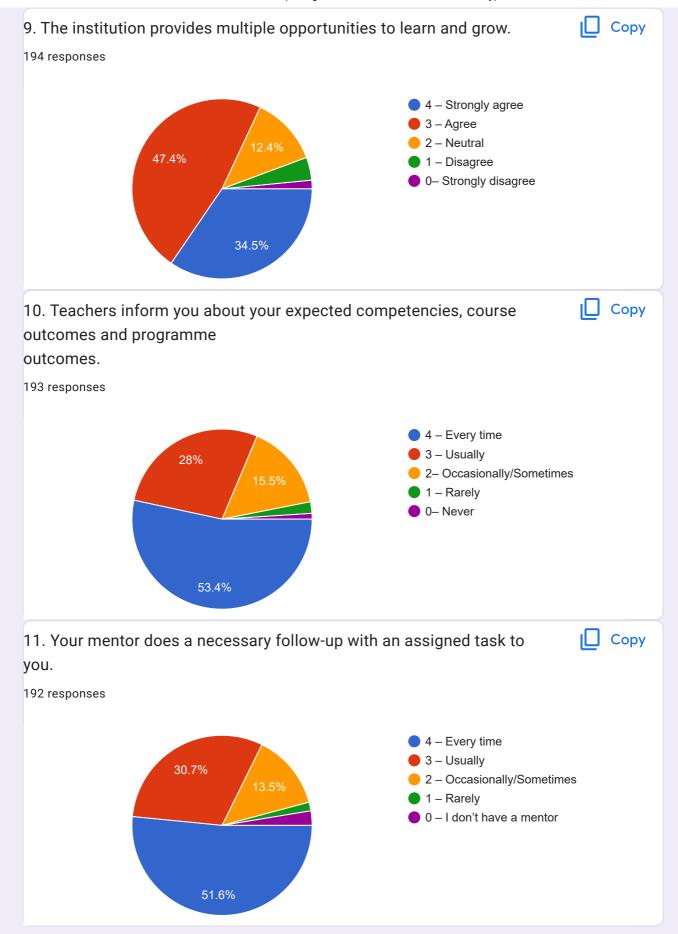

| 19. | 13. The teachers identify your strengths and encourage you with providing right level of challenges. |
|-----|------------------------------------------------------------------------------------------------------|
|     | Mark only one oval.                                                                                  |
|     | 4 - Fully 3 - Reasonably                                                                             |
|     | 2 - Partially                                                                                        |
|     | 1 - Slightly                                                                                         |
|     | ○ 0 - Unable to                                                                                      |
|     |                                                                                                      |
| 20. | 14. Teachers are able to identify your weaknesses and help you to overcome them.                     |
|     | Mark only one oval.                                                                                  |
|     | 4 – Every time                                                                                       |
|     | 3 - Usually                                                                                          |
|     | 2 - Occasionally/Sometimes                                                                           |
|     | 1 - Rarely                                                                                           |
|     | <u> </u>                                                                                             |
|     |                                                                                                      |
| 21. | 15. The institution makes effort to engage students in the monitoring, review and continuous         |
|     | quality improvement of the teaching learning process.                                                |
|     | Mark only one oval.                                                                                  |
|     | 4 - Strongly agree                                                                                   |
|     | 3 – Agree                                                                                            |
|     | 2 – Neutral                                                                                          |
|     | 1 - Disagree                                                                                         |
|     | 0 - Strongly disagree                                                                                |
|     |                                                                                                      |

| 22. | 16. The institute/ teachers use student centric methods, such as experiential learning, participative learning and problem solving methodologies for enhancing learning experiences.                                                                              |
|-----|-------------------------------------------------------------------------------------------------------------------------------------------------------------------------------------------------------------------------------------------------------------------|
|     | Mark only one oval.                                                                                                                                                                                                                                               |
|     | 4 - To a great extent 3 - Moderate 2 - Some what 1 - Very little 0 - Not at all                                                                                                                                                                                   |
| 23. | 17. Teachers encourage you to participate in extracurricular activities.  Mark only one oval.                                                                                                                                                                     |
|     | 4 - Strongly agree 3 - Agree 2 - Neutral 1 - Disagree 0 - Strongly disagree                                                                                                                                                                                       |
| 24. | 18. Efforts are made by the institute/ teachers to inculcate soft skills, life skills and employability skills to make you ready for the world of work.  Mark only one oval.  4 - To a great extent  3 - Moderate  2 - Some what  1 - Very little  0 - Not at all |
|     |                                                                                                                                                                                                                                                                   |

| 25. | 19. What percentage of teachers use ICT tools such as LCD projector,<br>Multimedia, etc. while<br>teaching. |
|-----|-------------------------------------------------------------------------------------------------------------|
|     | Mark only one oval.                                                                                         |
|     | 4 - Above 90%                                                                                               |
|     | 3 - 70 - 89%                                                                                                |
|     | 2 - 50 - 69%                                                                                                |
|     | 1 - 30 - 49%                                                                                                |
|     | 0 - Below 29%                                                                                               |
|     |                                                                                                             |
| 26. | 20. The overall quality of teaching-learning process in your institute is very good.                        |
|     | Mark only one oval.                                                                                         |
|     | □ 4 -Strongly agree                                                                                         |
|     | 3 – Agree                                                                                                   |
|     | 2 – Neutral                                                                                                 |
|     | 1 - Disagree                                                                                                |
|     | 0 - Strongly disagree                                                                                       |
|     |                                                                                                             |
| 27. | 21. Give three observation / suggestions to improve the overall teaching –                                  |
|     | learning experience in your institution.                                                                    |
|     | in your institution.                                                                                        |
|     |                                                                                                             |
|     |                                                                                                             |
|     |                                                                                                             |
|     |                                                                                                             |
|     |                                                                                                             |
| 28. | Mark only one oval.                                                                                         |
|     | Option 1                                                                                                    |
|     |                                                                                                             |