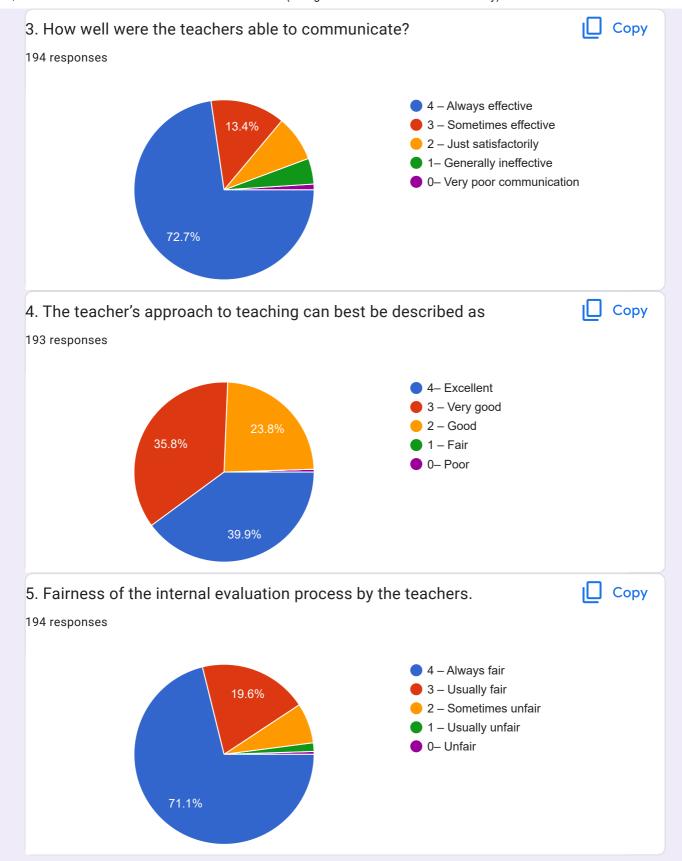

| 7.                  | 1. How much of the syllabus was covered in the class? * |
|---------------------|---------------------------------------------------------|
| Mark only one oval. |                                                         |
|                     | 4 - 85 to 100%                                          |
|                     | 3 - 70 to 84%                                           |
|                     | 2 - 55 to 69%                                           |
|                     | 1- 30 to 54%                                            |
|                     | 0 -Below 30%                                            |
|                     |                                                         |
| 8.                  | 2. How well did the teachers prepare for the classes? * |
|                     | Mark only one oval.                                     |
|                     | 4 -Thoroughly                                           |
|                     | 3 - Satisfactorily                                      |
|                     | 2 – Poorly                                              |
|                     | 1 – Indifferently                                       |
|                     | 0 - Won't teach at all                                  |
|                     |                                                         |
| 9.                  | 3. How well were the teachers able to communicate?      |
|                     | Mark only one oval.                                     |
|                     | 4 – Always effective                                    |
|                     | 3 – Sometimes effective                                 |
|                     | 2 - Just satisfactorily                                 |
|                     | 1– Generally ineffective                                |
|                     | 0 – Very poor communication                             |
|                     |                                                         |

| 10. | 4. The teacher's approach to teaching can best be described as                                                                                                 |
|-----|----------------------------------------------------------------------------------------------------------------------------------------------------------------|
|     | Mark only one oval.                                                                                                                                            |
|     | 4- Excellent 3 - Very good 2 - Good 1 - Fair 0- Poor                                                                                                           |
| 11. | <ol> <li>Fairness of the internal evaluation process by the teachers.</li> <li>Mark only one oval.</li> </ol>                                                  |
|     | 4 - Always fair 3 - Usually fair 2 - Sometimes unfair 1 - Usually unfair 0 - Unfair                                                                            |
| 12. | 6. Was your performance in assignments discussed with you?  Mark only one oval.  4 - Every time 3 - Usually 2 - Occasionally/Sometimes 1 - Rarely 0 - Never 7. |

| 13. | 7. The institute takes active interest in promoting internship, student exchange, field visit opportunities for students. |
|-----|---------------------------------------------------------------------------------------------------------------------------|
|     | Mark only one oval.                                                                                                       |
|     | 4 - Regularly 3 - Often 2 - Sometimes 1 - Rarely                                                                          |
|     | 0 – Never                                                                                                                 |
| 14. | 8. The teaching and mentoring process in your institution facilitates you in cognitive, social and emotional growth.      |
|     | Mark only one oval.                                                                                                       |
|     | 4 - Significantly                                                                                                         |
|     | 3 – Very well                                                                                                             |
|     | 2 – Moderately                                                                                                            |
|     | 1 – Marginally 0– Not at all                                                                                              |
|     | 9.                                                                                                                        |
|     |                                                                                                                           |
| 15. | 9. The institution provides multiple opportunities to learn and grow.                                                     |
|     | Mark only one oval.                                                                                                       |
|     | 4 - Strongly agree                                                                                                        |
|     | 3 – Agree                                                                                                                 |
|     | 2 - Neutral                                                                                                               |
|     | 1 - Disagree                                                                                                              |
|     | ○ 0 - Strongly disagree                                                                                                   |
|     |                                                                                                                           |

| 16. | 10. Teachers inform you about your expected competencies, course outcomes and programme outcomes. |
|-----|---------------------------------------------------------------------------------------------------|
|     | Mark only one oval.                                                                               |
|     | 4 – Every time                                                                                    |
|     | 3 - Usually                                                                                       |
|     | 2- Occasionally/Sometimes                                                                         |
|     | 1 - Rarely                                                                                        |
|     | O- Never                                                                                          |
|     |                                                                                                   |
| 17. | 11. Your mentor does a necessary follow-up with an assigned task to you.                          |
|     | Mark only one oval.                                                                               |
|     | 4 – Every time                                                                                    |
|     | 3 - Usually                                                                                       |
|     | 2 - Occasionally/Sometimes                                                                        |
|     | 1 – Rarely                                                                                        |
|     | ○ 0 - I don't have a mentor                                                                       |
|     |                                                                                                   |
| 18. | 12. The teachers illustrate the concepts through examples and applications.                       |
|     | Mark only one oval.                                                                               |
|     | 4 – Every time                                                                                    |
|     | 3 - Usually                                                                                       |
|     | 2 - Occasionally/Sometimes                                                                        |
|     | 1- Rarely                                                                                         |
|     | O – Never                                                                                         |
|     |                                                                                                   |
|     |                                                                                                   |