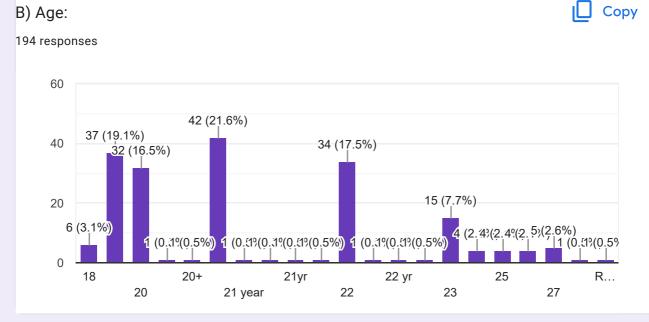

#### \*Required

| 1. | <ul><li>A) Please confirm this</li><li>a) Yes</li></ul> | is the first and only<br>b) No | y time you answer this surv | ey. * |
|----|---------------------------------------------------------|--------------------------------|-----------------------------|-------|
|    | Mark only one oval.                                     |                                |                             |       |
|    | <ul><li>□ A.</li><li>□ B.</li></ul>                     |                                |                             |       |
| 2. | B) Age: *                                               |                                | -                           |       |
| 3. | C) College Name: *                                      |                                | _                           |       |
|    |                                                         |                                |                             |       |