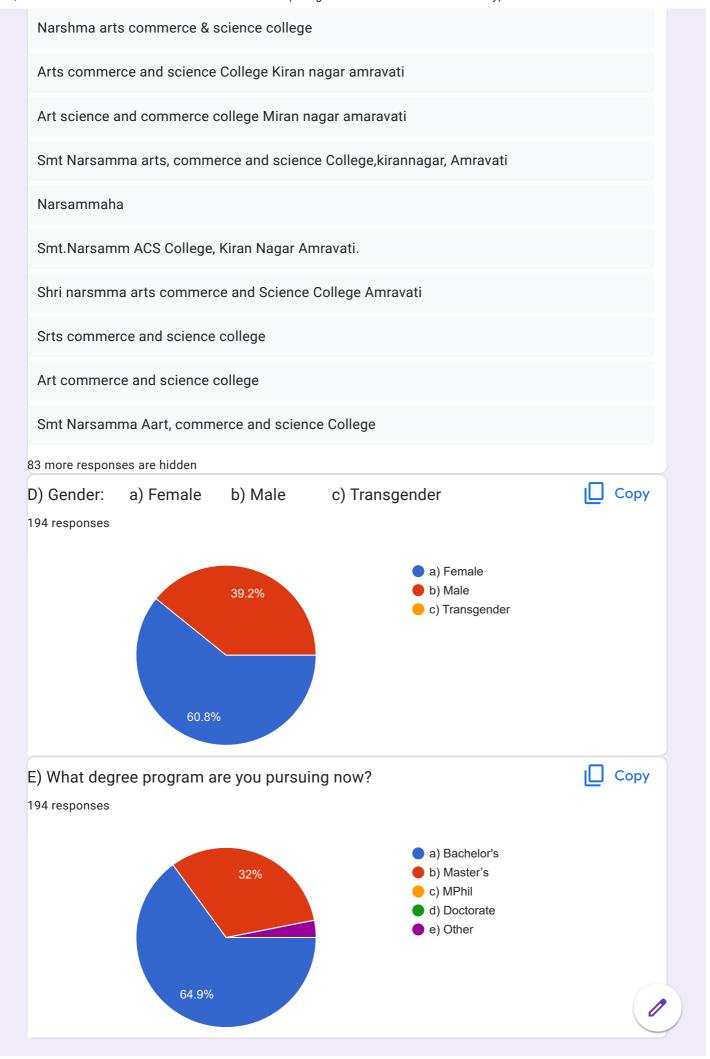

| 4. | D) Gender:    | a) Female      | b) Male          | c) Transgender |
|----|---------------|----------------|------------------|----------------|
|    | Mark only one | oval.          |                  |                |
|    | a) Femal      | e              |                  |                |
|    | b) Male       |                |                  |                |
|    | c) Transg     | gender         |                  |                |
|    |               |                |                  |                |
| 5. | E) What degre | ee program are | you pursuing     | now? *         |
|    | Mark only one | oval.          |                  |                |
|    | a) Bache      | lor's          |                  |                |
|    | b) Maste      | r's            |                  |                |
|    | c) MPhil      |                |                  |                |
|    | d) Doctor     | rate           |                  |                |
|    | e) Other      |                |                  |                |
|    |               |                |                  |                |
| 6. | F) What subje | ct area are yo | u currently purs | suing? *       |
|    | Mark only one | oval.          |                  |                |
|    | a) Arts       |                |                  |                |
|    | b) Comm       | nerce          |                  |                |
|    | c) Science    | ce             |                  |                |
|    | d) Profes     | ssional        |                  |                |
|    | e) Other:     |                |                  |                |
|    |               |                |                  |                |