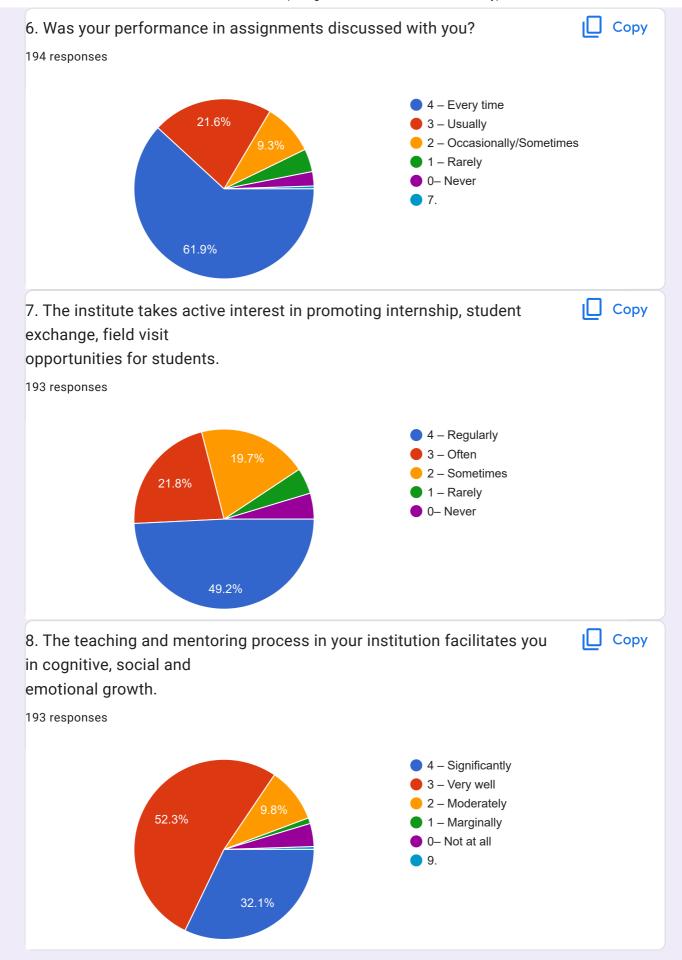

| 13. | 7. The institute takes active interest in promoting internship, student exchange, field visit opportunities for students. |
|-----|---------------------------------------------------------------------------------------------------------------------------|
|     | Mark only one oval.                                                                                                       |
|     | 4 - Regularly 3 - Often 2 - Sometimes 1 - Rarely                                                                          |
|     | 0 – Never                                                                                                                 |
| 14. | 8. The teaching and mentoring process in your institution facilitates you in cognitive, social and emotional growth.      |
|     | Mark only one oval.                                                                                                       |
|     | 4 - Significantly                                                                                                         |
|     | 3 – Very well                                                                                                             |
|     | 2 – Moderately                                                                                                            |
|     | 1 – Marginally 0– Not at all                                                                                              |
|     | 9.                                                                                                                        |
|     |                                                                                                                           |
| 15. | 9. The institution provides multiple opportunities to learn and grow.                                                     |
|     | Mark only one oval.                                                                                                       |
|     | 4 - Strongly agree                                                                                                        |
|     | 3 – Agree                                                                                                                 |
|     | 2 - Neutral                                                                                                               |
|     | 1 - Disagree                                                                                                              |
|     | ○ 0 - Strongly disagree                                                                                                   |
|     |                                                                                                                           |

| 16. | 10. Teachers inform you about your expected competencies, course outcomes and programme outcomes. |
|-----|---------------------------------------------------------------------------------------------------|
|     | Mark only one oval.                                                                               |
|     | 4 – Every time                                                                                    |
|     | 3 - Usually                                                                                       |
|     | 2- Occasionally/Sometimes                                                                         |
|     | 1 - Rarely                                                                                        |
|     | O- Never                                                                                          |
|     |                                                                                                   |
| 17. | 11. Your mentor does a necessary follow-up with an assigned task to you.                          |
|     | Mark only one oval.                                                                               |
|     | 4 – Every time                                                                                    |
|     | 3 - Usually                                                                                       |
|     | 2 - Occasionally/Sometimes                                                                        |
|     | 1 – Rarely                                                                                        |
|     | ○ 0 - I don't have a mentor                                                                       |
|     |                                                                                                   |
| 18. | 12. The teachers illustrate the concepts through examples and applications.                       |
|     | Mark only one oval.                                                                               |
|     | 4 – Every time                                                                                    |
|     | 3 - Usually                                                                                       |
|     | 2 - Occasionally/Sometimes                                                                        |
|     | 1- Rarely                                                                                         |
|     | O – Never                                                                                         |
|     |                                                                                                   |
|     |                                                                                                   |

| 19. | 13. The teachers identify your strengths and encourage you with providing right level of challenges. |
|-----|------------------------------------------------------------------------------------------------------|
|     | Mark only one oval.                                                                                  |
|     | 4 - Fully 3 - Reasonably                                                                             |
|     | 2 - Partially                                                                                        |
|     | 1 - Slightly                                                                                         |
|     | ○ 0 - Unable to                                                                                      |
|     |                                                                                                      |
| 20. | 14. Teachers are able to identify your weaknesses and help you to overcome them.                     |
|     | Mark only one oval.                                                                                  |
|     | 4 – Every time                                                                                       |
|     | 3 - Usually                                                                                          |
|     | 2 - Occasionally/Sometimes                                                                           |
|     | 1 - Rarely                                                                                           |
|     | <u> </u>                                                                                             |
|     |                                                                                                      |
| 21. | 15. The institution makes effort to engage students in the monitoring, review and continuous         |
|     | quality improvement of the teaching learning process.                                                |
|     | Mark only one oval.                                                                                  |
|     | 4 - Strongly agree                                                                                   |
|     | 3 – Agree                                                                                            |
|     | 2 – Neutral                                                                                          |
|     | 1 - Disagree                                                                                         |
|     | 0 - Strongly disagree                                                                                |
|     |                                                                                                      |