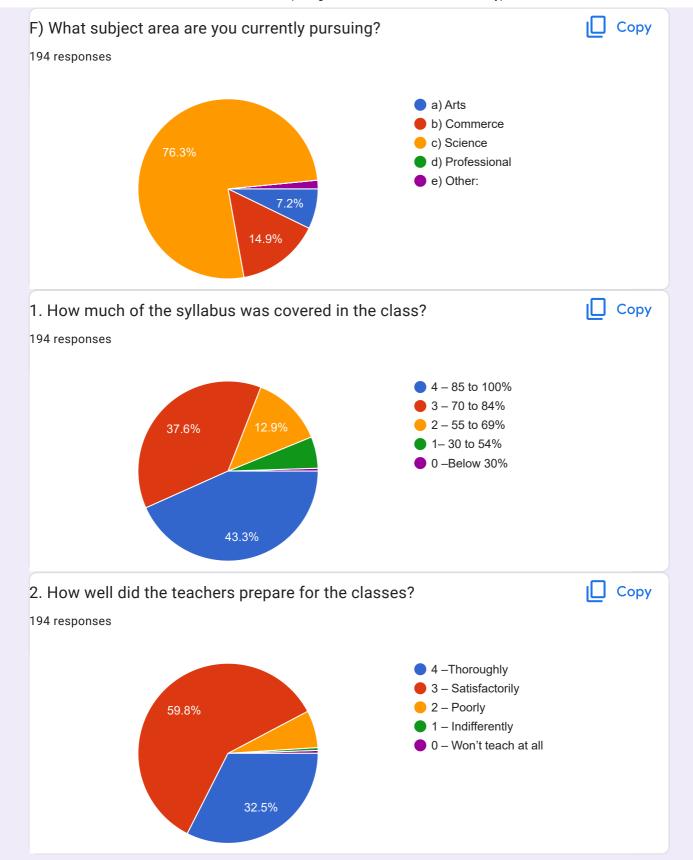

| 4. | D) Gender:    | a) Female      | b) Male          | c) Transgender |
|----|---------------|----------------|------------------|----------------|
|    | Mark only one | oval.          |                  |                |
|    | a) Femal      | e              |                  |                |
|    | b) Male       |                |                  |                |
|    | c) Transg     | gender         |                  |                |
|    |               |                |                  |                |
| 5. | E) What degre | ee program are | you pursuing     | now? *         |
|    | Mark only one | oval.          |                  |                |
|    | a) Bache      | lor's          |                  |                |
|    | b) Maste      | r's            |                  |                |
|    | c) MPhil      |                |                  |                |
|    | d) Doctor     | rate           |                  |                |
|    | e) Other      |                |                  |                |
|    |               |                |                  |                |
| 6. | F) What subje | ct area are yo | u currently purs | suing? *       |
|    | Mark only one | oval.          |                  |                |
|    | a) Arts       |                |                  |                |
|    | b) Comm       | nerce          |                  |                |
|    | c) Science    | ce             |                  |                |
|    | d) Profes     | ssional        |                  |                |
|    | e) Other:     |                |                  |                |
|    |               |                |                  |                |

| 7.                  | 1. How much of the syllabus was covered in the class? * |
|---------------------|---------------------------------------------------------|
| Mark only one oval. |                                                         |
|                     | 4 - 85 to 100%                                          |
|                     | 3 - 70 to 84%                                           |
|                     | 2 - 55 to 69%                                           |
|                     | 1- 30 to 54%                                            |
|                     | 0 -Below 30%                                            |
|                     |                                                         |
| 8.                  | 2. How well did the teachers prepare for the classes? * |
|                     | Mark only one oval.                                     |
|                     | 4 -Thoroughly                                           |
|                     | 3 - Satisfactorily                                      |
|                     | 2 – Poorly                                              |
|                     | 1 – Indifferently                                       |
|                     | 0 - Won't teach at all                                  |
|                     |                                                         |
| 9.                  | 3. How well were the teachers able to communicate?      |
|                     | Mark only one oval.                                     |
|                     | 4 – Always effective                                    |
|                     | 3 – Sometimes effective                                 |
|                     | 2 - Just satisfactorily                                 |
|                     | 1– Generally ineffective                                |
|                     | 0 – Very poor communication                             |
|                     |                                                         |