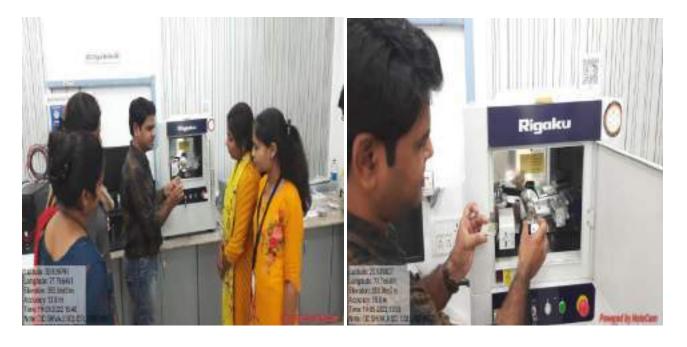

|     | of                    | FTIR and Gas Chromatography during 10 <sup>th</sup> May to 25 <sup>th</sup> May 2022. Total |
|-----|-----------------------|---------------------------------------------------------------------------------------------|
|     | programme             | 36 students of PG Department of Chemistry of our college have registered                    |
|     |                       | for this course. Due to COVID norms we run this certificate course in online                |
|     |                       | and offline mode as per the convenience of resource persons.                                |
|     |                       | Resource person Mr. Amol Gawande, Director, Peaks Analytical and                            |
|     |                       | Training Center, Nagpur had conducted the sessions for three days from                      |
|     |                       | 11.00 am to 4.00 pm daily by online mode. He covered theoretical part and                   |
|     |                       | demonstrate the techniques using instruments from his laboratory. He                        |
|     |                       | covers GC and UV Vis Spectrometer in details.                                               |
|     |                       | Second resource person Mr. Mangesh Tihile, Department of Chemistry,                         |
|     |                       | ShrimatiNarsamma Arts, Commerce and Science College, Amaravati                              |
|     |                       | covers theoretical and practical part of FTIR and HPLC on the instruments                   |
|     |                       | in the Central Instrumentation Cell of the College by offline mode.                         |
|     |                       | Then on 19 <sup>th</sup> May 2022 we arranged visit to Central Instrumentation Cell         |
|     |                       | of our MOU partner Shri. Shivaji Science College, Amravati. At this centre                  |
|     |                       | Prof. Tihile gave the demonstration of HPLC and XRD to the students and                     |
|     |                       | also gave the information regarding other instruments of the Cell.                          |
|     |                       | After completion of the prescribed syllabus an online test of 30 marks on                   |
|     |                       | the syllabus was conducted on 25 <sup>th</sup> May 2022 during 10.00am to 11.30 am.         |
|     |                       | Total 36 students were appeared for the examination and all the students                    |
|     |                       | were successfully cleared this exam.                                                        |
|     |                       | Finally certificates were distributed to the students by the hands of                       |
|     |                       | Honorable Principal Dr. R.S. Chandanpat on 15 <sup>th</sup> June 2022.                      |
|     |                       | 1. Students get knowledge about Sophisticated instruments used in the                       |
|     | Output of             | Industries.                                                                                 |
| 10. | the<br>Programme      | 2. Students can handle these instruments very confidently after this course.                |
|     | 8                     | 3. This knowledge will found to be helpful for placement.                                   |
|     | Name of<br>Members of | 1) Dr. U. S. Khandekar, Head<br>2) Mr. N. M. Jathe, Member                                  |
| 11. | Organizatio           | 2) Wil. 14. 14. Junic, Wichilder                                                            |
|     | n committee           |                                                                                             |
| L   |                       |                                                                                             |

#### Photographs and Pics:

Online Inaugural Function by Honorable Principal Dr. R.S. Chandanpat and Online Lecture by Mr. Amol Gawande

Prof. Mangesh Tihile Conducting Offline Lecture

Visit To Central Instrumentation Cell of MoU Partner Shri Shivaji Science College, Amravati