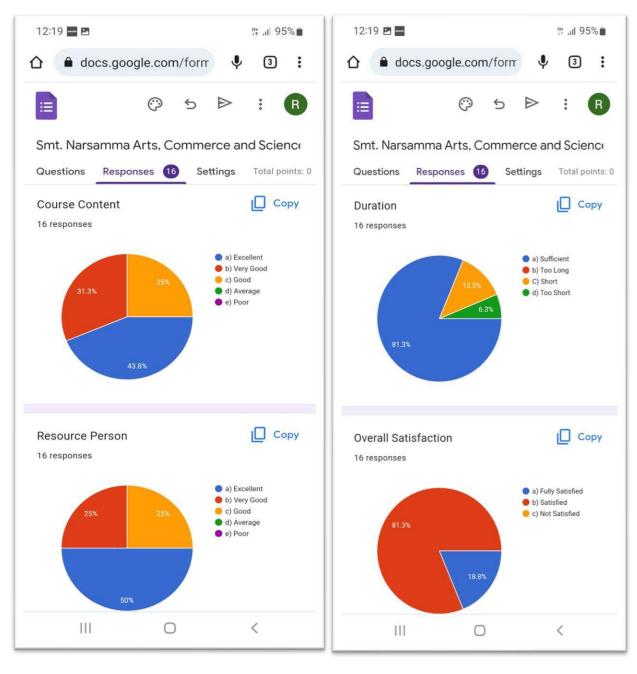

## Feed Back:

Screen Shots of online Feed Back

Signature of Head of Research Committee: Dr. U. S. Khandekar

Signature of Member of Research Committee: N. M. Jathe

reath