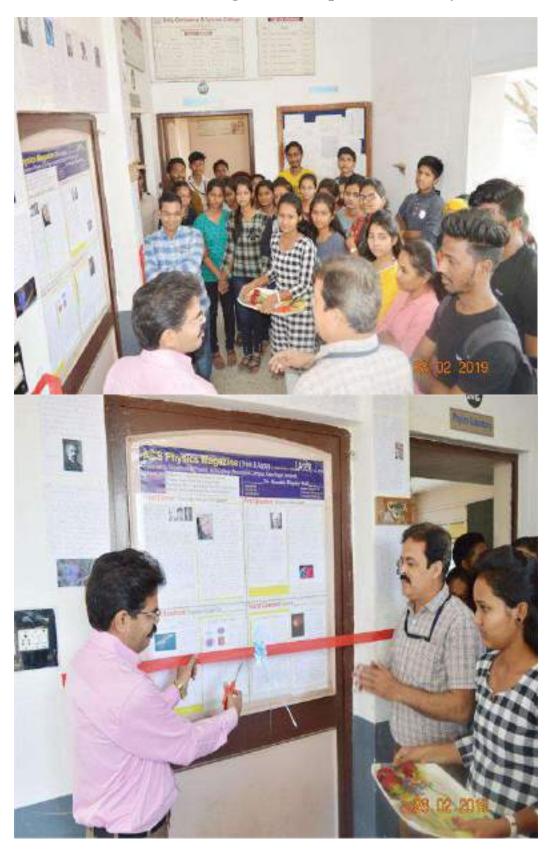

**Students-Societies:** Departments of English, Physics and Marathi publish Wall Magazines annually on the topics and the themes decided by the societies. The students of respective departments participate in creating the Wall-Magazines as follows: English Department through Lit Wall, Physics Department through Wall Magazine and by Marathi Department through Wall Magazine Beej-Ankure-Ankure.