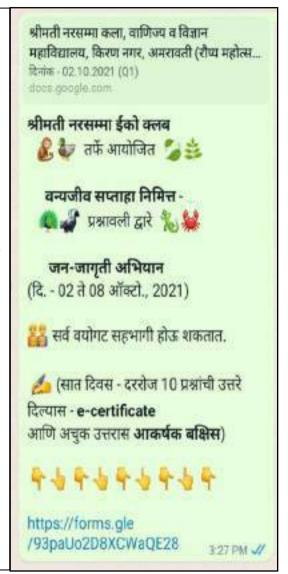

#### Wildlife Awareness online Quiz (Google Form) & Popular Talk:

- Wildlife Week is celebrated all over the country in the month of October from 2<sup>nd</sup> to 8<sup>th</sup> October every year with the view to preserve the fauna means the animal life of the India.
- A Wild Life Week celebration was planned to arouse the general awakening of the normal people in the country towards the protection of wildlife.
- Eco-club & Co-curricular Committee of our College has decided to celebrate the event for one week in the month of October every year by organizing some special activities connected with the wild life conservation.
- The Wild life awareness online Quiz aimed at creating awareness among the students & local community, to have a passionate heart for the biodiversity around them. During the celebration, several competitions for students were organized to raise consciousness in favour of wildlife preservation.

On the Occasion of National Wildlife Week Celebration - 2021, State level Wild life awareness online Quiz", has jointly organized by Eco-Club, Co-curricular Committee & Wildlife Environment Conservation Society (WECS), Amravati - under the Aegis of ACS College, Narsamma Campus, Kiran Nagar, Amravati for seven days.

The Wild life awareness online Quiz has created awareness among the students & local community throughout the week with interesting 10 pictorial questions on each day. The activity also targeted in awareness creation about the protection and conservation of wildlife. Total 143 participants solved the Questionnaire & got the certificate.