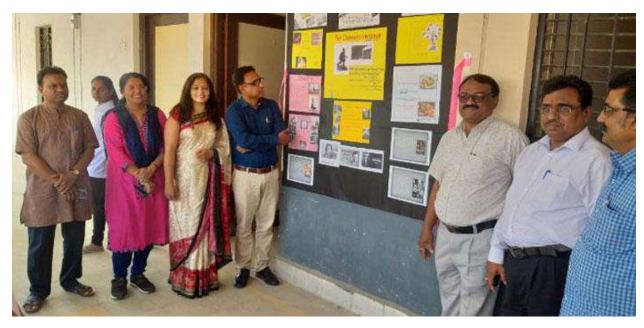

**Students-Societies:** Departments of English, Physics and Marathi publish Wall Magazines annually on the topics and the themes decided by the societies. The students of respective departments participate in creating the Wall-Magazines as follows: English Department through Lit Wall, Physics Department through Wall Magazine and by Marathi Department through Wall Magazine Beej-Ankure-Ankure.