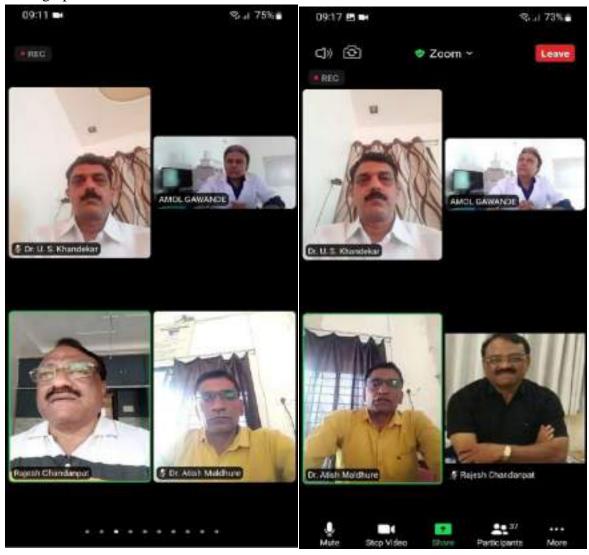

# **Certificate Course in Instrumentation Techniques— 2021-22**

| Sr.<br>No | (1)                                                          | Detail of Programme                                                                                                                                                                                                                                                               |
|-----------|--------------------------------------------------------------|-----------------------------------------------------------------------------------------------------------------------------------------------------------------------------------------------------------------------------------------------------------------------------------|
| NO        | `                                                            | Date: 10-05-2022 to 25-05-2022) Time 11.00 Am.To 04.00 Pm.                                                                                                                                                                                                                        |
| 1.        | Programme organized by                                       | Research Committee                                                                                                                                                                                                                                                                |
| 2         | Programme<br>Level                                           | College Level                                                                                                                                                                                                                                                                     |
|           |                                                              | Title: Certificate Course in Instrumentation Techniques                                                                                                                                                                                                                           |
| 3.        | Name of Programme                                            | Joint Venture: No                                                                                                                                                                                                                                                                 |
|           | 1 Togrannie                                                  | If Yes mention Name:                                                                                                                                                                                                                                                              |
| 4.        | Name of<br>Speaker /<br>Guest and<br>his/ her<br>Address and | <ol> <li>Prof. Amol Gawande, Director, Peaks Analytical and Training Center,<br/>Nagpur</li> <li>Prof. Mangesh Tihile, Department of Chemistry ShrimatiNarsamma Arts,<br/>Commerce and Science College, Amaravati</li> </ol>                                                      |
|           | Nature of programme                                          | Offline                                                                                                                                                                                                                                                                           |
| 5.        |                                                              | Registration Link: <a href="https://forms.gle/uem5U3vKPNfYXxXG7">https://forms.gle/uem5U3vKPNfYXxXG7</a> Feedback Link: <a href="https://forms.gle/LSbxJ6SdjgTqmPME7">https://forms.gle/LSbxJ6SdjgTqmPME7</a>                                                                     |
|           |                                                              | If online mention link                                                                                                                                                                                                                                                            |
| 6.        | Aim /<br>Objective of<br>Programme                           | <ul> <li>The main aim of organizing this Certificate Course is to give exposure to students to sophisticated instruments used in the various Chemical and Pharmaceutical Industries.</li> <li>To give hands on training to students / participants on the instruments.</li> </ul> |
|           |                                                              | Students :36                                                                                                                                                                                                                                                                      |
|           | No. of                                                       | Teachers:04                                                                                                                                                                                                                                                                       |
| 7.        | Participant Participant                                      | Others: NIL                                                                                                                                                                                                                                                                       |
|           |                                                              | Total = 40                                                                                                                                                                                                                                                                        |
| 8.        | Programme<br>news<br>inNewspape<br>r with date               | NIL                                                                                                                                                                                                                                                                               |
| 9.        | Detail information                                           | The Research Committee of the collegeconducted Two Certificate Course in Instrumentation Techniques in Handling of UV-Vis Spectrophotometer,                                                                                                                                      |

|     | of                    | FTIR and Gas Chromatography during 10 <sup>th</sup> May to 25 <sup>th</sup> May 2022. Total |
|-----|-----------------------|---------------------------------------------------------------------------------------------|
|     | programme             | 36 students of PG Department of Chemistry of our college have registered                    |
|     |                       | for this course. Due to COVID norms we run this certificate course in online                |
|     |                       | and offline mode as per the convenience of resource persons.                                |
|     |                       | Resource person Mr. Amol Gawande, Director, Peaks Analytical and                            |
|     |                       | Training Center, Nagpur had conducted the sessions for three days from                      |
|     |                       | 11.00 am to 4.00 pm daily by online mode. He covered theoretical part and                   |
|     |                       | demonstrate the techniques using instruments from his laboratory. He                        |
|     |                       | covers GC and UV Vis Spectrometer in details.                                               |
|     |                       | Second resource person Mr. Mangesh Tihile, Department of Chemistry,                         |
|     |                       | ShrimatiNarsamma Arts, Commerce and Science College, Amaravati                              |
|     |                       | covers theoretical and practical part of FTIR and HPLC on the instruments                   |
|     |                       | in the Central Instrumentation Cell of the College by offline mode.                         |
|     |                       | Then on 19 <sup>th</sup> May 2022 we arranged visit to Central Instrumentation Cell         |
|     |                       | of our MOU partner Shri. Shivaji Science College, Amravati. At this centre                  |
|     |                       | Prof. Tihile gave the demonstration of HPLC and XRD to the students and                     |
|     |                       | also gave the information regarding other instruments of the Cell.                          |
|     |                       | After completion of the prescribed syllabus an online test of 30 marks on                   |
|     |                       | the syllabus was conducted on 25 <sup>th</sup> May 2022 during 10.00am to 11.30 am.         |
|     |                       | Total 36 students were appeared for the examination and all the students                    |
|     |                       | were successfully cleared this exam.                                                        |
|     |                       | Finally certificates were distributed to the students by the hands of                       |
|     |                       | Honorable Principal Dr. R.S. Chandanpat on 15 <sup>th</sup> June 2022.                      |
|     |                       | 1. Students get knowledge about Sophisticated instruments used in the                       |
|     | Output of             | Industries.                                                                                 |
| 10. | the<br>Programme      | 2. Students can handle these instruments very confidently after this course.                |
|     | 8                     | 3. This knowledge will found to be helpful for placement.                                   |
|     | Name of<br>Members of | 1) Dr. U. S. Khandekar, Head<br>2) Mr. N. M. Jathe, Member                                  |
| 11. | Organizatio           | 2) Wil. 14. 14. Junic, Wichilder                                                            |
|     | n committee           |                                                                                             |
| L   |                       |                                                                                             |