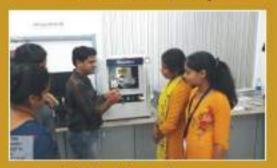

**Central Instrumental Cell:** Our College has established Central Instrumental Cell (CIC) in 2015 to facilitate the research work among faculty and students. Cell provides instrumentation facilities and services with minimum maintenance charges for M. Sc. Projects and research work.

# **Central Instrumentation Cell (CIC)**

Instrumentation Facilities are available for M. Sc. Projects and Research Work (such as M. Phil., Ph. D., MRPs and other Research Projects)

| Instrument                                           | Characterization<br>Maintenance<br>Charges  | Purpose                                                                                                                     |
|------------------------------------------------------|---------------------------------------------|-----------------------------------------------------------------------------------------------------------------------------|
| FTIR                                                 | Rs. 200                                     | For functional group analysis                                                                                               |
| UV Visible<br>Spectrophotometer                      | Rs. 100                                     | To study optical band gap of materials, R. I. of transparent materials, anti oxidant activity                               |
| Gas<br>Chromatograph                                 | Rs. 300                                     | Identification of Chemical Constituents                                                                                     |
| Muffle Furnace<br>Model No. MF-14P<br>(up to 1500°C) | Depend on sample type                       | For Calcination purpose, to grow single crystals                                                                            |
| KBr Press Machine                                    | Rs. 50                                      | To make KBr pellet for further characterizations like electrical conductivity, dielectric measurements, magnetic study, etc |
| Metallurgical<br>Microscope VFM –<br>9100            | Rs. 300                                     | For the study of dipole orientation and to study dipole magnification                                                       |
| LCR Meter                                            | Depend on sample type, heat treatments, etc | Dielectric constant, dielectric loss, impedance measurement, C-V characterizations, etc                                     |
| Multi-parameter<br>Water Testing<br>Instrument       | Rs.<br>50/characterization                  | pH measurement, total dissolve solid, dissolved oxygen, ionic conductivity measurement, etc                                 |
| Laminar Air Flow                                     | Rs. 300/bacteria                            | To study Antimicrobial activity                                                                                             |