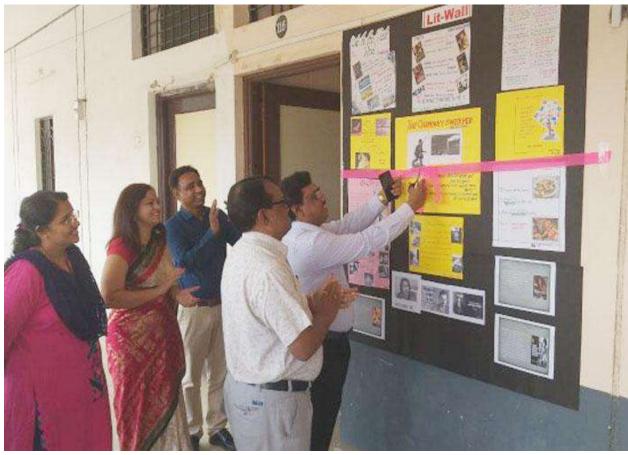

**Students-Societies:** Departments of English, Physics and Marathi publish Wall Magazines annually on the topics and the themes decided by the societies. The students of respective departments participate in creating the Wall-Magazines as follows: English Department through Lit Wall, Physics Department through Wall Magazine and by Marathi Department through Wall Magazine Beej-Ankure-Ankure.