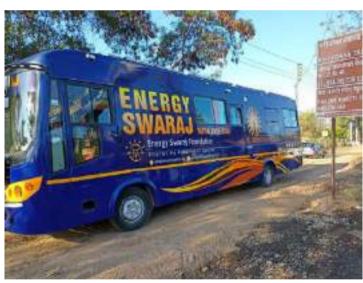

# Environmental Awareness Program: Energy Swaraj Yatra: 28th Jan, 2022

नागपुर, शुक्रवार, २८ जानेवारी २०२२

# एनर्जी स्वराज यात्रेचे अमरावतीत स्वागत

प्रो, फेलन सिंग सोलंकी बांचे स्वागन काताना क्रेडाई व नरस्यव्या संस्थेचे पदाधिकारी

#### जनवदी, २७ जनेवारी

रोतर मेंन जॉक झेंडेया नवाने प्रसिद्ध अगलेले प्रो. चेउन सिंग नोलंकी (इंदोर) पांची सीर ऊर्जा ही उद्देशाने सुरू असतेती 'बनवीं स्वराव पत्रा' बुधवरी जमरावती ऐथे जाती सप्तता बांधकाम व्यावसायिकांची संघटना केताई व श्रीमती नसम्मा हित्या शैक्षणिक संस्थेदारे पानेचे स्वमत करायात आले.

कार्यक्याच्या अप्यक्षपदी केहार्स अपनवतीचे अध्यक्ष संजय परंतका व श्रीमती नासम्मा ट्रस्टचे सचिव रक्षेच क्रेडर्ड महाराष्ट्राचे बदाचिकारी राम महाजन मंचाका उपस्थित होते.

शेलियम बाइते अस्त पेत्या साउ कानाये हे १.५ दियों सेलेक्पम इनके होजार सापुत ही जिपती चेने म्हणने बोक्याची वातळी गाठमे होए. पाकरिता सर्व प्रकारच्या ऊर्जेचे अलाईट, विनिमाईव, बनोट हा