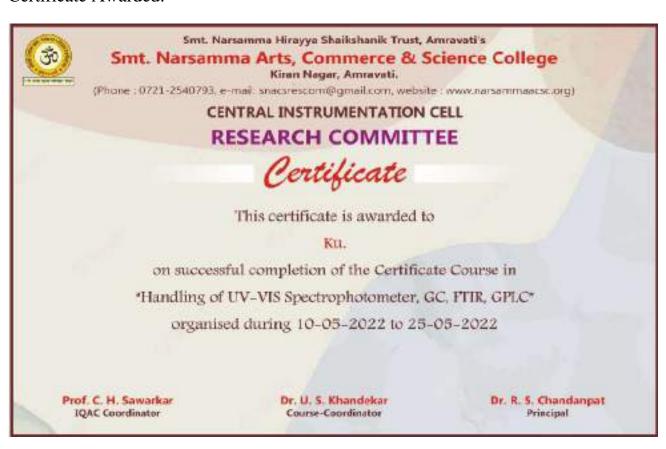

#### Certificate Awarded:

# **Certificate Course in Instrumentation Techniques— 2021-22**

| Sr.<br>No | (1)                                                          | Detail of Programme                                                                                                                                                                                                                                                               |
|-----------|--------------------------------------------------------------|-----------------------------------------------------------------------------------------------------------------------------------------------------------------------------------------------------------------------------------------------------------------------------------|
| NO        | `                                                            | Date: 10-05-2022 to 25-05-2022) Time 11.00 Am.To 04.00 Pm.                                                                                                                                                                                                                        |
| 1.        | Programme organized by                                       | Research Committee                                                                                                                                                                                                                                                                |
| 2         | Programme<br>Level                                           | College Level                                                                                                                                                                                                                                                                     |
|           |                                                              | Title: Certificate Course in Instrumentation Techniques                                                                                                                                                                                                                           |
| 3.        | Name of Programme                                            | Joint Venture: No                                                                                                                                                                                                                                                                 |
|           | 1 Togrannie                                                  | If Yes mention Name:                                                                                                                                                                                                                                                              |
| 4.        | Name of<br>Speaker /<br>Guest and<br>his/ her<br>Address and | <ol> <li>Prof. Amol Gawande, Director, Peaks Analytical and Training Center,<br/>Nagpur</li> <li>Prof. Mangesh Tihile, Department of Chemistry ShrimatiNarsamma Arts,<br/>Commerce and Science College, Amaravati</li> </ol>                                                      |
|           | Nature of programme                                          | Offline                                                                                                                                                                                                                                                                           |
| 5.        |                                                              | Registration Link: <a href="https://forms.gle/uem5U3vKPNfYXxXG7">https://forms.gle/uem5U3vKPNfYXxXG7</a> Feedback Link: <a href="https://forms.gle/LSbxJ6SdjgTqmPME7">https://forms.gle/LSbxJ6SdjgTqmPME7</a>                                                                     |
|           |                                                              | If online mention link                                                                                                                                                                                                                                                            |
| 6.        | Aim /<br>Objective of<br>Programme                           | <ul> <li>The main aim of organizing this Certificate Course is to give exposure to students to sophisticated instruments used in the various Chemical and Pharmaceutical Industries.</li> <li>To give hands on training to students / participants on the instruments.</li> </ul> |
|           |                                                              | Students :36                                                                                                                                                                                                                                                                      |
|           | No. of                                                       | Teachers:04                                                                                                                                                                                                                                                                       |
| 7.        | Participant Participant                                      | Others: NIL                                                                                                                                                                                                                                                                       |
|           |                                                              | Total = 40                                                                                                                                                                                                                                                                        |
| 8.        | Programme<br>news<br>inNewspape<br>r with date               | NIL                                                                                                                                                                                                                                                                               |
| 9.        | Detail information                                           | The Research Committee of the collegeconducted Two Certificate Course in Instrumentation Techniques in Handling of UV-Vis Spectrophotometer,                                                                                                                                      |