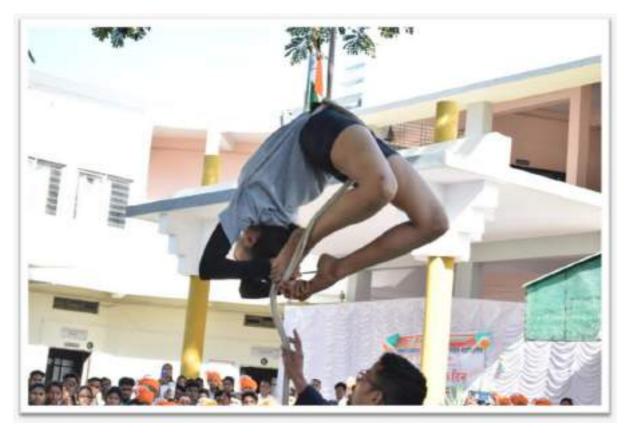

Maharashtra State Youth Affairs & Spots & Gest. Of Maharashtra Reg. No. (2009/86/2016)-S.A. 1988







27th Senior

### MAHARASHTRA STATE SOFTBALL CHAMPIONSHIP

Women's

Sr. No. 0740

Organised By

Latur Dist. Soft Ball Asso. & Rajshri Shahu Mahavidyalaya

Venue

**Dist Sports Complex, Latur** 

From: 1st March to 3rd March 2022

CERTIFICATE

Awarded to

Name : PALLAVI SHESHARAD KOLHE

Date of Birth : 14 - 04 - 2001

District : AMRAVATI (M.N. Pa) AADHAR No. 489968197904

Participation: Player / Coach / Manager / Official / Volunteer

Team Position: Winner / Runner / Third Place / Participation

Dr. Pradeep Talwelkar (Secretary)



Girish Mahaja (President) M.L.

MAHARASHTRA STATE SOFTBALL ASSOCIATION

Smt. Narsamma Arts, Commerce & Science College, Amravati Sports Photo