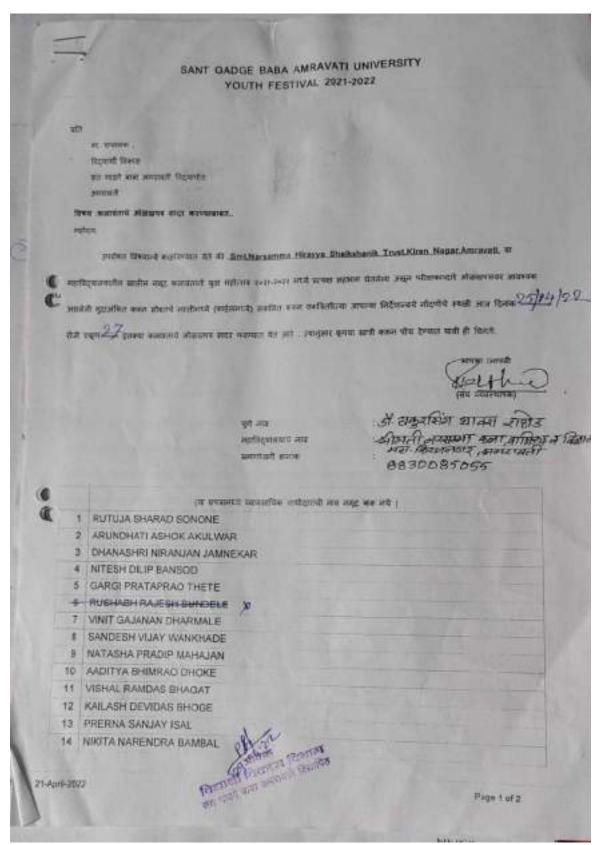

#### 7. (7.1) Youth festival report 2021-22

(य करकारण व्यवसाधिक मार्ग्याची साह प्रमुद्ध कर सर्व )

- 15 SHRUTI KIRTLIAN WANKHADE
- 16 VAISHNAVI SHYAM AWARE
- 17 KHUSHBOO SANJAY GUPTA
- 18 DHANSHRI YOGENDRA SAWARKAR
- 19 KARTIK SANTOSHRAO SHELKE
- 20 ISHWARI RAHUL DHOKE
- 21 AKANKSHA SANJAY KHANDARE
- 22 PRATIKSHA ARJUN NANDANE V
- 23 SURAJ BHARAT NAIK
- 24 BHUMIKA SANJAYRAO TABHANE
- 25 SUYOG JANRAOJI UGHADE
- 36 ANSH DEVIDAG GUPTA
- 27 RADHIKA PRAVIN RITHE
- 28 ABHAY ANOU BHALE
- 29 TEJAS DEVIDAS GANVIR
- 30 AISHWARYA GAJENDRA GANESHE %

31 ABHISHEK JUGAL AMBHORE

HE THERETONE

thakuraing thawara irathod.

pankaja sudamrao ingale

(दिन : 1) वरीन क्षेत्र दोन प्रती संग व्यवस्थापकांमी जीवत आगास्त्रात २) विका रकान्यांमध्ये प्रत्यक्षात सङ्ग्रामी झालेल्या कलावंतायाय उननेत्र कराय: . 3) सर्व कलावंताची ऑक्ट्रप्रे एकमिन्दिरित्या अनुक्रम लाइन त्यावर या प्रपत्राची एक प्रत अस्ट्यांमी लादन सदद पीच व कलिल ऑक्ट्रप्रे एका लागीत जनगीवद्ध करून त्यावर महाविद्यालयाचे तांच य संकेतांक ठळकारणे समुद्र करून लहाविद्यालयाचे जीदणी कशानाची महीत्ववादरम्यान द्रस्टीज दुपारी २३ ते +3 व समी -6 ते २८ या कालावधीतच स्वीकारले आईल .)