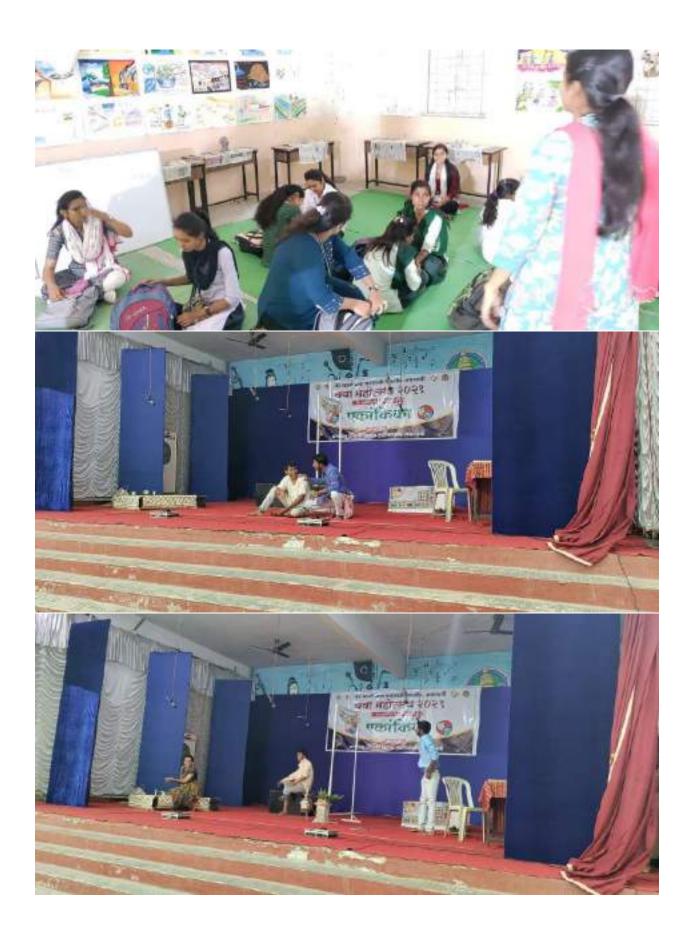

#### 7. (7.1) Youth festival report 2021-22

(य करकारण व्यवसाधिक मार्ग्याची साह प्रमुद्ध कर सर्व )

- 15 SHRUTI KIRTLIAN WANKHADE
- 16 VAISHNAVI SHYAM AWARE
- 17 KHUSHBOO SANJAY GUPTA
- 18 DHANSHRI YOGENDRA SAWARKAR
- 19 KARTIK SANTOSHRAO SHELKE
- 20 ISHWARI RAHUL DHOKE
- 21 AKANKSHA SANJAY KHANDARE
- 22 PRATIKSHA ARJUN NANDANE V
- 23 SURAJ BHARAT NAIK
- 24 BHUMIKA SANJAYRAO TABHANE
- 25 SUYOG JANRAOJI UGHADE
- 36 ANSH DEVIDAG GUPTA
- 27 RADHIKA PRAVIN RITHE
- 28 ABHAY ANOU BHALE
- 29 TEJAS DEVIDAS GANVIR
- 30 AISHWARYA GAJENDRA GANESHE %

31 ABHISHEK JUGAL AMBHORE

HE THERETONE

thakuraing thawara irathod.

pankaja sudamrao ingale

(दिन : 1) वरीन क्षेत्र दोन प्रती संग व्यवस्थापकांमी जीवत आगास्त्रात २) विका रकान्यांमध्ये प्रत्यक्षात सङ्ग्रामी झालेल्या कलावंतायाय उननेत्र कराय: . 3) सर्व कलावंताची ऑक्ट्रप्रे एकमिन्दिरित्या अनुक्रम लाइन त्यावर या प्रपत्राची एक प्रत अस्ट्यांमी लादन सदद पीच व कलिल ऑक्ट्रप्रे एका लागीत जनगीवद्ध करून त्यावर महाविद्यालयाचे तांच य संकेतांक ठळकारणे समुद्र करून लहाविद्यालयाचे जीदणी कशानाची महीत्ववादरम्यान द्रस्टीज दुपारी २३ ते +3 व समी -6 ते २८ या कालावधीतच स्वीकारले आईल .)