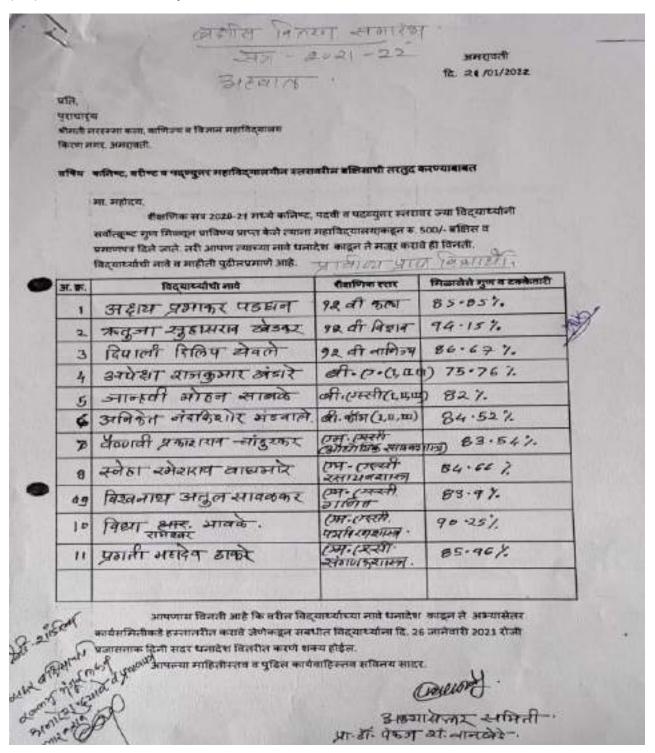

#### Extra Curricular Committee

Report 2021-22

Report of Extra Curricular Committee as per IQAC Direction

1. The committee prepare annual activity plan (Calendar) and budget as below

| Sr.No | Programme             | Proposed Schedule                                                                  | Incharge                                                                       | Budget    |
|-------|-----------------------|------------------------------------------------------------------------------------|--------------------------------------------------------------------------------|-----------|
| 1     | Memorial Days         | Celebration of Birth and death Anniversary of national Heroes on the relevant days | Dr. Smeeta<br>Suryavanshi, Prof.<br>Nikhil Mohod                               | 1000.00   |
| 2     | Youth Festival        | As per direction of SGBAU Amravati                                                 | Dr.T.T.Rathod<br>Dr. Pankaja Ingale                                            | 150000.00 |
| 3     | Prize<br>Distribution | 26 January                                                                         | Dr. Smeeta<br>Suryavanshi<br>Dr.P.S.Wankhede                                   | 5000.00   |
| 4     | Gathering             | As per College Schedule                                                            | Dr.P.S.Wankhede,<br>Dr.T.T.Rathod,<br>Dr.Pankaja Ingale,<br>Prof. Nikhil Mohod | 150000.00 |
|       |                       |                                                                                    | Total                                                                          | 306000.00 |

2. Committee had been conducted meetings as per IQAC direction.

The meeting and minuets register is ready in our committee cell.

The committee made MOA with Music department of Mahila College, Amravati as below