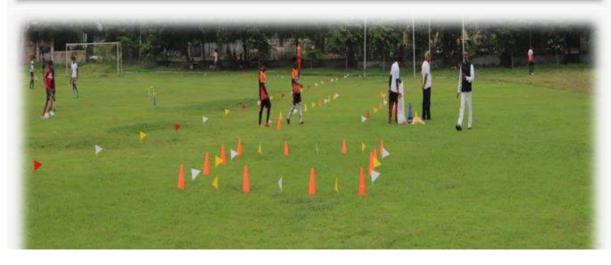

ashtra State Youth Affairs & Spots & Gest. Of Maharashtra Reg. No. (2009/86/2016)-S.A. 1988







27th Senior

### MAHARASHTRA STATE SOFTBALL CHAMPIONSHIP

Women's

Sr. No. 0740

Organised By

Latur Dist. Soft Ball Asso. & Rajshri Shahu Mahavidyalaya

Venue

**Dist Sports Complex, Latur** 

From: 1st March to 3rd March 2022

CERTIFICATE

Awarded to

Name : PALLAVI SHESHARAD KOLHE

Date of Birth : 14 - 04 - 2001

District : AMRAVATI (M.N. Pa) AADHAR No. 489968197904

Participation: Player / Coach / Manager / Official / Volunteer

Team Position: Winner / Runner / Third Place / Participation

Dr. Pradeep Talwelkar (Secretary)



Girish Mahaja (President) M.L.

MAHARASHTRA STATE SOFTBALL ASSOCIATION

Smt. Narsamma Arts, Commerce & Science College, Amravati Sports Photo