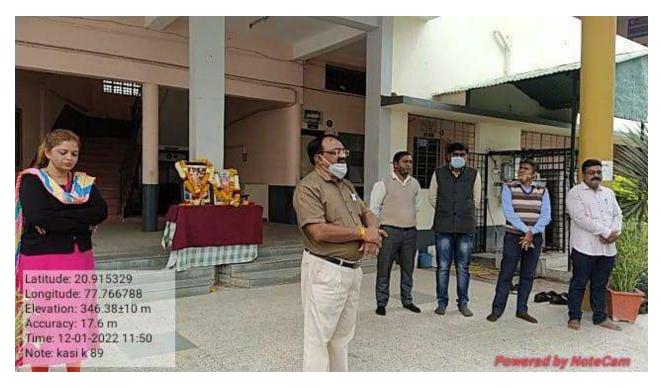

#### 7. (7.1) Youth festival report 2021-22

(य करकारण व्यवसाधिक मार्ग्याची साह प्रमुद्ध कर सर्व )

- 15 SHRUTI KIRTLIAN WANKHADE
- 16 VAISHNAVI SHYAM AWARE
- 17 KHUSHBOO SANJAY GUPTA
- 18 DHANSHRI YOGENDRA SAWARKAR
- 19 KARTIK SANTOSHRAO SHELKE
- 20 ISHWARI RAHUL DHOKE
- 21 AKANKSHA SANJAY KHANDARE
- 22 PRATIKSHA ARJUN NANDANE V
- 23 SURAJ BHARAT NAIK
- 24 BHUMIKA SANJAYRAO TABHANE
- 25 SUYOG JANRAOJI UGHADE
- 36 ANSH DEVIDAG GUPTA
- 27 RADHIKA PRAVIN RITHE
- 28 ABHAY ANOU BHALE
- 29 TEJAS DEVIDAS GANVIR
- 30 AISHWARYA GAJENDRA GANESHE %

31 ABHISHEK JUGAL AMBHORE

HE THERETONE

thakuraing thawara irathod.

pankaja sudamrao ingale

(दिन : 1) वरीन क्षेत्र दोन प्रती संग व्यवस्थापकांमी जीवत आगास्त्रात २) विका रकान्यांमध्ये प्रत्यक्षात सङ्ग्रामी झालेल्या कलावंतायाय उननेत्र कराय: . 3) सर्व कलावंताची ऑक्ट्रप्रे एकमिन्दिरित्या अनुक्रम लाइन त्यावर या प्रपत्राची एक प्रत अस्ट्यांमी लादन सदद पीच व कलिल ऑक्ट्रप्रे एका लागीत जनगीवद्ध करून त्यावर महाविद्यालयाचे तांच य संकेतांक ठळकारणे समुद्र करून लहाविद्यालयाचे जीदणी कशानाची महीत्ववादरम्यान द्रस्टीज दुपारी २३ ते +3 व समी -6 ते २८ या कालावधीतच स्वीकारले आईल .)