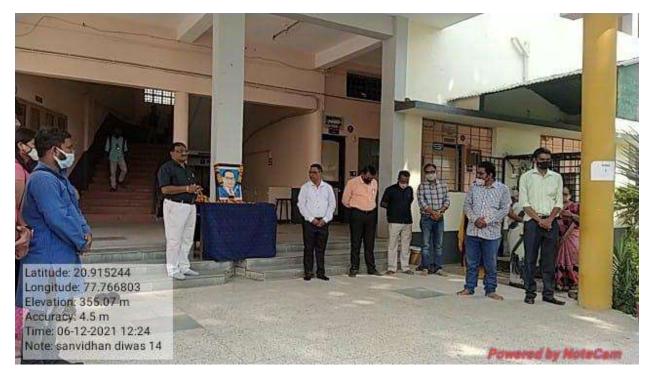

#### 7. (7.1) Youth festival report 2021-22

(य करकारण व्यवसाधिक मार्ग्याची साह प्रमुद्ध कर सर्व )

- 15 SHRUTI KIRTLIAN WANKHADE
- 16 VAISHNAVI SHYAM AWARE
- 17 KHUSHBOO SANJAY GUPTA
- 18 DHANSHRI YOGENDRA SAWARKAR
- 19 KARTIK SANTOSHRAO SHELKE
- 20 ISHWARI RAHUL DHOKE
- 21 AKANKSHA SANJAY KHANDARE
- 22 PRATIKSHA ARJUN NANDANE V
- 23 SURAJ BHARAT NAIK
- 24 BHUMIKA SANJAYRAO TABHANE
- 25 SUYOG JANRAOJI UGHADE
- 36 ANSH DEVIDAG GUPTA
- 27 RADHIKA PRAVIN RITHE
- 28 ABHAY ANOU BHALE
- 29 TEJAS DEVIDAS GANVIR
- 30 AISHWARYA GAJENDRA GANESHE %

31 ABHISHEK JUGAL AMBHORE

HE THERETONE

thakuraing thawara irathod.

pankaja sudamrao ingale

(दिन : 1) वरीन क्षेत्र दोन प्रती संग व्यवस्थापकांमी जीवत आगास्त्रात २) विका रकान्यांमध्ये प्रत्यक्षात सङ्ग्रामी झालेल्या कलावंतायाय उननेत्र कराय: . 3) सर्व कलावंताची ऑक्ट्रप्रे एकमिन्दिरित्या अनुक्रम लाइन त्यावर या प्रपत्राची एक प्रत अस्ट्यांमी लादन सदद पीच व कलिल ऑक्ट्रप्रे एका लागीत जनगीवद्ध करून त्यावर महाविद्यालयाचे तांच य संकेतांक ठळकारणे समुद्र करून लहाविद्यालयाचे जीदणी कशानाची महीत्ववादरम्यान द्रस्टीज दुपारी २३ ते +3 व समी -6 ते २८ या कालावधीतच स्वीकारले आईल .)