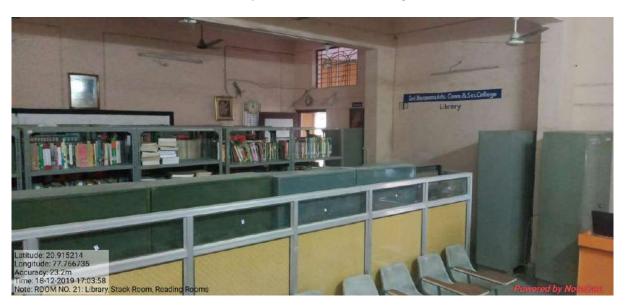

# Smt. Narsamma Arts, Commerce & Science College, Kirannagar, Amravati Classrooms and seminar hall with ICT - enabled facilities

| Room number or Name of classrooms/Seminar Hall with              |                                                                 |
|------------------------------------------------------------------|-----------------------------------------------------------------|
| LCD / wifi/LAN facilities with room numbers                      | Type of ICT facility                                            |
| cLass Room- 01 Research Department (Phy + Mth)                   | Laptop, WiFi, Broadband                                         |
| Class Room - 04                                                  | LCD Projector, Laptop, WiFi, Broadband                          |
| Room No 05 CIC LAB                                               | Desktop, WiFi, Broadband                                        |
| Room No 06 Chemistry and Industrial Chemistry Research<br>Lab    | Desktop, Laptop, WiFi, Broadband, Printer                       |
| Class Room - 07                                                  | Wifi Facility, Broadband                                        |
| Class Room - 10                                                  | LCD Projector, Laptop, WiFi, Broadband                          |
| Class Room - 11                                                  | LCD Projector, Laptop, WiFi, Broadband                          |
| Class Room - 12                                                  | LCD Projector, Laptop, WiFi, Broadband                          |
| Class Room - 14                                                  | Wifi Facility, Broadband                                        |
| Class Room -15                                                   | Wifi Facility, Broadband                                        |
| Room No 18 Women Redressal Cell and Sociology<br>Research center | Laptop, Wifi Facility, Broadband                                |
| Room No 21 Library + Reading Room                                | Laptop, Wifi Facility, Broadband                                |
| Class Room - 22                                                  | Wifi Facility, Broadband                                        |
| Class Roulli - 22                                                | Will Facility, Broauballu                                       |
| Room No 26 Chemistry / INC Laboratory (UG)                       | Desktop, Laptop, WiFi, Broadband, Printer                       |
| Room No 27 Chemistry Laboratory (PG)                             | Desktop, Laptop, WiFi, Broadband, Printer                       |
| Room No 29 Organic Chemistry (PG) Laboratory                     | Desktop, Laptop, WiFi, Broadband, Printer                       |
| Room No 102 Physics Laboratory                                   | Desktop, Laptop, Router, WiFi, Broadband,<br>Printer            |
| Room No 103 Botany Laboratory                                    | LCD Projector, Desktop, Laptop, WiFi, Broadband                 |
| Room No 104 Botany HOD Cabin, Botany Research Lab                | Laptop, WiFi, Broadband, Printer                                |
| Class Room -105                                                  | LCD Projector, Laptop, WiFi, Broadband                          |
| Room No 106 EVS Laboratory (UG & PG)                             | LED Projector, Router, Laptop, WiFi, Broadband,<br>Printer      |
| Seminar Hall - 108                                               | LCD Projector,Desktop, Laptop, WiFi,<br>Broadbandd              |
| Classroom - 109                                                  | Wifi Facility, Broadband                                        |
| Room No 110 Computer Science Laboratory (UG)                     | LED Projector, Router, Laptop, WiFi, Broadband,<br>Printer, LAN |
| Room No 111 Computer HOD Cabin and Computer                      | LED Projector, Moodle Router, Laptop, WiFi,                     |
| Science Laboratory (PG)                                          | Broadband, Printer, LAN                                         |
| Class Room - 112                                                 | Wifi Facility, Broadband                                        |
| Class Room - 113                                                 | Wifi Facility, Broadband                                        |
| Class Room - 114                                                 | Wifi Facility, Broadband                                        |
| Class Room - 115                                                 | Wifi Facility, Broadband                                        |
| Class Room - 117                                                 | Wifi Facility, Broadband                                        |
| Ciass (COIII - 11/                                               | vviii i aciiity, bi baubaiiu                                    |

### Seminar Hall

Chemistry Lab UG

Chemistry Lab PG

Physics Lab

Library Stack Room and Reading Room

Central Instrumentation Cell (CIC)

Room No 105 Classroom ICT Enabled

Sanitary Napkin Vending Machine