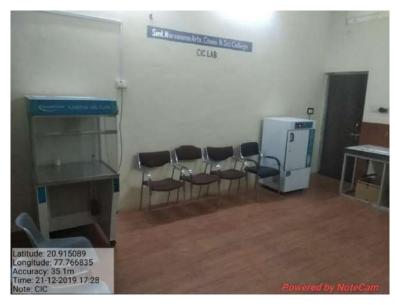

### Smt. Narsamma Arts, Commerce and Science College, List of ICT & other research equipment for the process of Teaching & Learning

| Sr. No. | Name of the Equipment                                                | Quantity |
|---------|----------------------------------------------------------------------|----------|
| 1       | Desktops Computers                                                   | 87       |
| 2       | Laptops                                                              | 7        |
| 3       | LCD projector                                                        | 5        |
| 4       | Printers                                                             | 11       |
| 5       | Scanner and copier facility                                          | 6        |
| 6       | Stand-alone scanners department                                      | 2        |
| 7       | Copier machine (Zrerox)                                              | 1        |
| 8       | LCD Screen                                                           | 5        |
| 9       | Digital camera                                                       | 4        |
| 10      | Digital microscope objective camera                                  | 1        |
| 11      | Fully digitized weather station                                      | 1        |
| 12      | FTIR (Fourier Transform Infrared Spectrometer) Spectra from 630 nm   | 1        |
| 13      | UV-VIS Spectro-photometer                                            | 1        |
| 14      | GC (Gas chromatograph)                                               | 1        |
| 15      | Laminar Air Flow Set up                                              | 1        |
| 16      | KBr pallet press machine (15 Ton)                                    | 1        |
| 17      | Programmable Furnace (up to 2000oC and timer slots)                  | 1        |
| 18      | 1500 x capacity microscope for Electric Dipole Measurements          | 1        |
| 19      | LCR Impedance Analyzer (2 MHz) at Room Temperature characterizations | 1        |
| 20      | Number of CCTV surveillance                                          | 20       |

### Seminar Hall

Chemistry Lab UG

Chemistry Lab PG

Physics Lab

Library Stack Room and Reading Room

Central Instrumentation Cell (CIC)

Room No 105 Classroom ICT Enabled

Sanitary Napkin Vending Machine