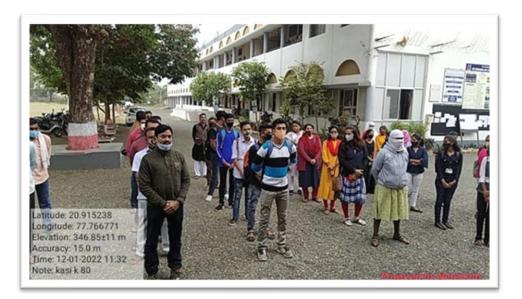

### Swami Vivekanad and Rajmata Jijau Jayanti

Date: 12<sup>th</sup> January 2022