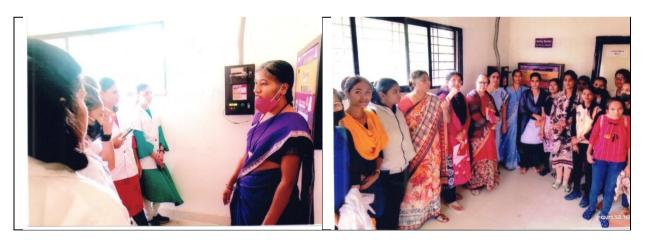

### Women Cell, Sexual harassment & Grievance Redressal cell for Women

Title of the Activity

**One Day Counseling on Using of Sanitary Vending Machine** 

Date and duration of Activity: Date: 28 /12 /2021 (01 day)

#### Title of the Practice: One Day Counselling on Using of Sanitary Vending Machine

#### The Context:

The Women's Cell and Women Redressal Cell of Shrimati Narsamma Arts, Commerce & Science College Kiran nagar, Amravati had orgnised one day counselling on using of Sanitary Pad Vending Machine on 28<sup>th</sup> December 2021. The main object is to develop a perspective on menstrual hygiene management and its various aspects and how to use the Sanitary Pad Vending Machine. The installation of this vending machine is to ensure an effective, safe and convenient mode for any time access to sanitary pads. The purpose is to promote safe and hygienic- sanitary practices among women and girls of the college. Before installation of this machine if any girl in the college would need a sanitary napkin, she would either have to ask the faculty in charge or rush to a nearest medical store to purchase a pack of sanitary napkins. But now the girls were delighted for the easy accessibility of Sanitary Pad Vending Machine. Those who want a sanitary pad need to put a Rs. 5 coin in the machine and outcomes the sanitary napkin. The use of this Sanitary Pad Vending Machine will ensure hygienic practices among girl students as well as prevent infections and promote hygiene. The members of Women's Cell and Women Redressal Cell had provided a demonstration to the female students, teaching & non- teaching staff. The members of Women's Cell and Women Redressal Cell Dr. Madhuri Chikhalkar, Dr Mangala Tambekar, Dr. Rajshri Raybhog, Dr. Behare, Shrimati Sukhada Kadabe, Shrimati Thorat, female staff and girl students were present for this counseling.