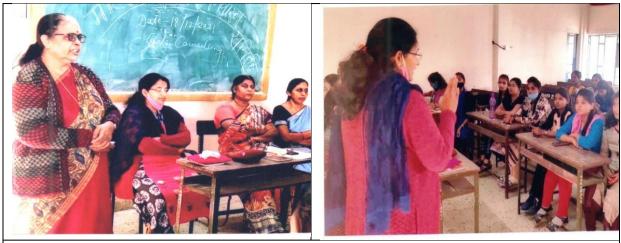

### Women Cell, Sexual harassment & Grievance Redressal cell for Women

Title of the Activity

**One Day Counseling on Using of Sanitary Vending Machine** 

Date and duration of Activity: Date: 28 /12 /2021 (01 day)

#### The Context:

The Women's Cell and Women Redressal Cell of Shrimati Narsamma Arts, Commerce & Science College Kiran nagar, Amravati had orgnised one day counselling on using of Sanitary Pad Vending Machine on 28<sup>th</sup> December 2021. The main object is to develop a perspective on menstrual hygiene management and its various aspects and how to use the Sanitary Pad Vending Machine. The installation of this vending machine is to ensure an effective, safe and convenient mode for any time access to sanitary pads. The purpose is to promote safe and hygienic- sanitary practices among women and girls of the college. Before installation of this machine if any girl in the college would need a sanitary napkin, she would either have to ask the faculty in charge or rush to a nearest medical store to purchase a pack of sanitary napkins. But now the girls were delighted for the easy accessibility of Sanitary Pad Vending Machine. Those who want a sanitary pad need to put a Rs. 5 coin in the machine and outcomes the sanitary napkin. The use of this Sanitary Pad Vending Machine will ensure hygienic practices among girl students as well as prevent infections and promote hygiene. The members of Women's Cell and Women Redressal Cell had provided a demonstration to the female students, teaching & non- teaching staff. The members of Women's Cell and Women Redressal Cell Dr. Madhuri Chikhalkar, Dr Mangala Tambekar, Dr. Rajshri Raybhog, Dr. Behare, Shrimati Sukhada Kadabe, Shrimati Thorat, female staff and girl students were present for this counseling.