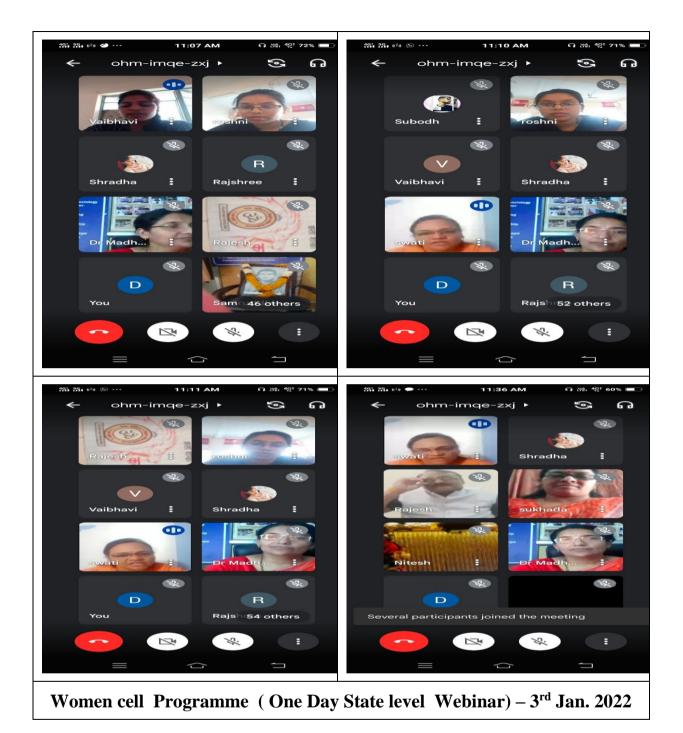

### Kranti Jyoti Fule Jayanti 3<sup>rd</sup> January, 2022

Organized by: Women Cell & MTN Committee

#### Title: Online State level Webinar on 3<sup>rd</sup> Jan. 2022

(Link: https://meet.google.com/ohm-imge-zxi)

#### Subject: Indian women education and contribution of Savitribai Fule.

Joint Venture: It is joined venture of Social science Dept. & Women Cell

Aim: To inculcate the student about the importance of education through the life of S. Fule

Chairman of the programme: Dr. Rajesh Chandanpat

Chief Guest: Dr. Rajashri Raibhog

Speaker: Mrs. Swati Potdar (Rastra Seva Samiti) (Phone No. 9271659695)