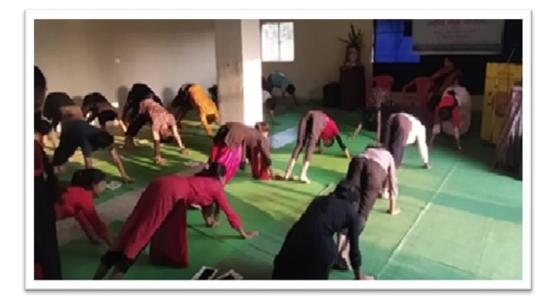

### INTERNATIONAL YOGA DAY (21<sup>ST</sup> JUNE 2021)

आंतरराष्ट्रीय योगदिनाचा कार्यक्रम आयोजित करण्यात आला. या आभासी कार्यशाळेला मार्गदर्शक म्हणून प्रा. नरेंद्र गाडे हजर होते. कार्यक्रमाचे अध्यक्ष प्राचार्य डॉ. चंदनपाट यांनी उपस्थितांना मार्गदर्शन केले. यावेळी महाविद्यालयाचे क्रीडा संचालक प्रा. प्रदीप खेडकर व माजी रासेयो कार्यक्रम अधिकारी प्रा. डॉ. पंकज वानखेडे उपस्थित होते. संचालन व आभारप्रदर्शन डॉ. आतीश मालधुरे यांनी केले.