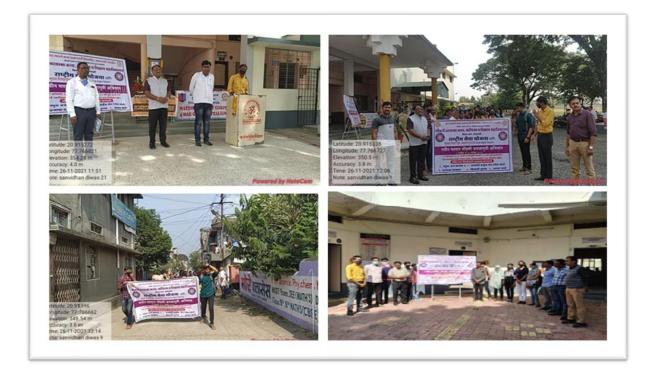

### **Constitution Day**

26<sup>th</sup> November 2021.

### मतदार नोंदणी जनजागृती अभियानाची सुरुवात

अमरावती : नरसम्मा कला. वाणिज्य व विज्ञान महाविद्यालय येथे प्राचार्य डॉ. राजेश चंदनपाट यांच्या मार्गदर्शनाखाली राष्ट्रीय सेवा योजना. राष्ट्रीय छात्र सेना व राज्यशास्त्र विभाग यांच्या संयुक्त विद्यमाने संविधान दिनाचे औचित्य साधून नवीन मतदार नोंदणी जनजागृती अभियानाची सुरुवात करण्यात आली. संचालन प्रा. सुमित पवार, प्रास्ताविक रा. से. यो. कार्यक्रम अधिकारी प्रा. डॉ. आतीश मालधुरे यांनी केले. कार्यक्रमामध्ये संविधानाच्या उद्देशपत्रिकेचे वाचन प्रा. डॉ. दिनेश निकाळजे यांनी केले. कार्यक्रमामध्ये प्राचार्य डॉ. राजेश यांनी विद्यार्थ्यांना चंदनपाट मतदानाच्या हक्कासंबंधी व मुल्य अंगीकृत करण्यासंबंधी मार्गदर्शन केले. नवीन मतदारांनी कशी नोंदणी करावी या विषयी प्रा. डॉ. आतीश मालधुरे यांनी विद्यार्थ्यांना मार्गदर्शन केले. या कार्यक्रमानंतर रा. से. यो. विभागाद्वारे परिसरातील नागरिकांमध्ये जनजागृती करण्यासाठी रॅली काढण्यात आली. नरसम्मा महाविद्यालयाद्वारे केलेल्या उपक्रमाची प्रशंसा नायब तहसीलदार राजेश टांक यांच्याद्वारे करण्यात आली 