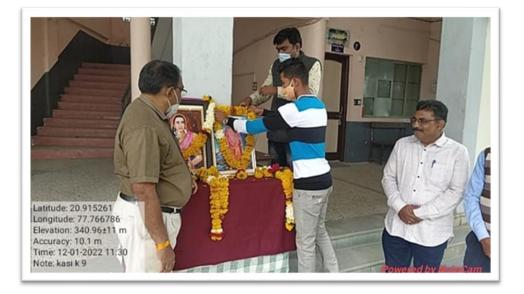

### Swami Vivekanad and Rajmata Jijau Jayanti

Date: 12<sup>th</sup> January 2022