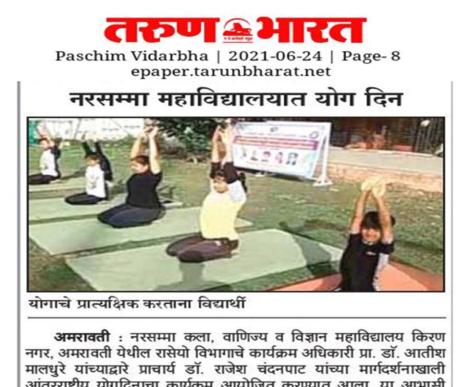

## तरुण 🖴 भारत

Paschim Vidarbha | 2021-11-30 | Page- 9 epaper.tarunbharat.net

### मतदार नोंदणी जनजागृती अभियानाची सुरुवात

अमरावती : नरसम्मा कला. वाणिज्य व विज्ञान महाविद्यालय येथे प्राचार्य डॉ. राजेश चंदनपाट यांच्या मार्गदर्शनाखाली राष्ट्रीय सेवा योजना. राष्ट्रीय छात्र सेना व राज्यशास्त्र विभाग यांच्या संयुक्त विद्यमाने संविधान दिनाचे औचित्य साधून नवीन मतदार नोंदणी जनजागृती अभियानाची सुरुवात करण्यात आली. संचालन प्रा. सुमित पवार, प्रास्ताविक रा. से. यो. कार्यक्रम अधिकारी प्रा. डॉ. आतीश मालधुरे यांनी केले. कार्यक्रमामध्ये संविधानाच्या उद्देशपत्रिकेचे वाचन प्रा. डॉ. दिनेश निकाळजे यांनी केले. कार्यक्रमामध्ये प्राचार्य डॉ. राजेश यांनी विद्यार्थ्यांना चंदनपाट मतदानाच्या हक्कासंबंधी व मुल्य अंगीकृत करण्यासंबंधी मार्गदर्शन केले. नवीन मतदारांनी कशी नोंदणी करावी या विषयी प्रा. डॉ. आतीश मालधुरे यांनी विद्यार्थ्यांना मार्गदर्शन केले. या कार्यक्रमानंतर रा. से. यो. विभागाद्वारे परिसरातील नागरिकांमध्ये जनजागृती करण्यासाठी रॅली काढण्यात आली. नरसम्मा महाविद्यालयाद्वारे केलेल्या उपक्रमाची प्रशंसा नायब तहसीलदार राजेश टांक यांच्याद्वारे करण्यात आली 