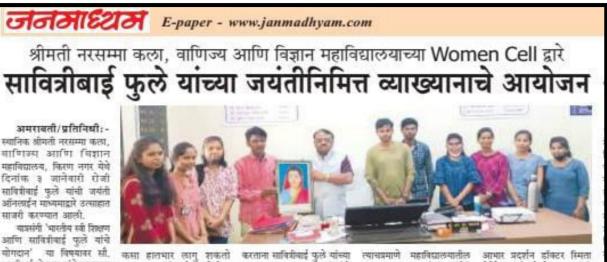

### Kranti Jyoti Fule Jayanti 3<sup>rd</sup> January, 2022

Organized by: Women Cell & MTN Committee

#### Title: Online State level Webinar on 3<sup>rd</sup> Jan. 2022

(Link: https://meet.google.com/ohm-imge-zxi)

#### Subject: Indian women education and contribution of Savitribai Fule.

Joint Venture: It is joined venture of Social science Dept. & Women Cell

Aim: To inculcate the student about the importance of education through the life of S. Fule

Chairman of the programme: Dr. Rajesh Chandanpat

Chief Guest: Dr. Rajashri Raibhog

Speaker: Mrs. Swati Potdar (Rastra Seva Samiti) (Phone No. 9271659695)

#### **Organizer:**

- 1. Dr. Madhuri P. Chikhalkar
- 2. Dr. Mangala Tambekar
- 3. Dr. Rajashree Raibhog
- 4. Dr. Smita Suryawanshi
- 5. Shrimati Sukhada Deshpande

Detail of Programme: The guest speaker given emphasis on the development of awareness of education and voting in women and create psychological approach to tackle the women's problems in the society

Output:

- 1. Development of awareness of education and voting in women
- 2. Education is must for everybody
- 3. Education in Women is the need of the society
- 4. Voting is the right of every citizen
- 5. Every voter should exercise their votes of right

Number of Participant: Students: 70, Teachers: 08, Others: 02: Total: 80

Outcpme: Through this programme student come to know about S.Fule's early life and contribution made to the society as well as for women empowerment.