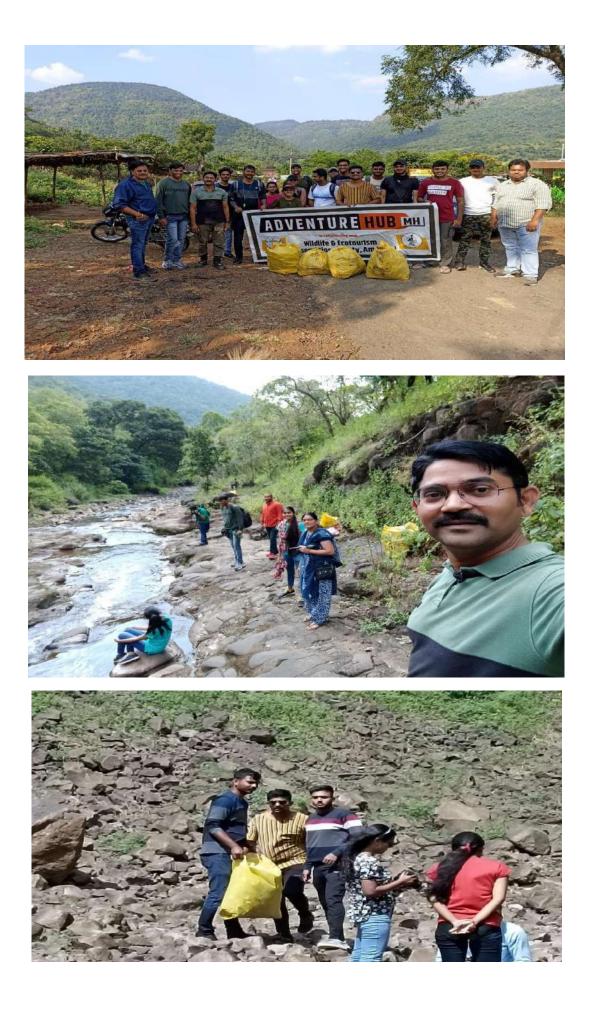

## तरुण 🖴 भारत

Paschim Vidarbha | 2021-11-30 | Page- 9 epaper.tarunbharat.net

### मतदार नोंदणी जनजागृती अभियानाची सुरुवात

अमरावती : नरसम्मा कला. वाणिज्य व विज्ञान महाविद्यालय येथे प्राचार्य डॉ. राजेश चंदनपाट यांच्या मार्गदर्शनाखाली राष्ट्रीय सेवा योजना. राष्ट्रीय छात्र सेना व राज्यशास्त्र विभाग यांच्या संयुक्त विद्यमाने संविधान दिनाचे औचित्य साधून नवीन मतदार नोंदणी जनजागृती अभियानाची सुरुवात करण्यात आली. संचालन प्रा. सुमित पवार, प्रास्ताविक रा. से. यो. कार्यक्रम अधिकारी प्रा. डॉ. आतीश मालधुरे यांनी केले. कार्यक्रमामध्ये संविधानाच्या उद्देशपत्रिकेचे वाचन प्रा. डॉ. दिनेश निकाळजे यांनी केले. कार्यक्रमामध्ये प्राचार्य डॉ. राजेश यांनी विद्यार्थ्यांना चंदनपाट मतदानाच्या हक्कासंबंधी व मुल्य अंगीकृत करण्यासंबंधी मार्गदर्शन केले. नवीन मतदारांनी कशी नोंदणी करावी या विषयी प्रा. डॉ. आतीश मालधुरे यांनी विद्यार्थ्यांना मार्गदर्शन केले. या कार्यक्रमानंतर रा. से. यो. विभागाद्वारे परिसरातील नागरिकांमध्ये जनजागृती करण्यासाठी रॅली काढण्यात आली. नरसम्मा महाविद्यालयाद्वारे केलेल्या उपक्रमाची प्रशंसा नायब तहसीलदार राजेश टांक यांच्याद्वारे करण्यात आली 