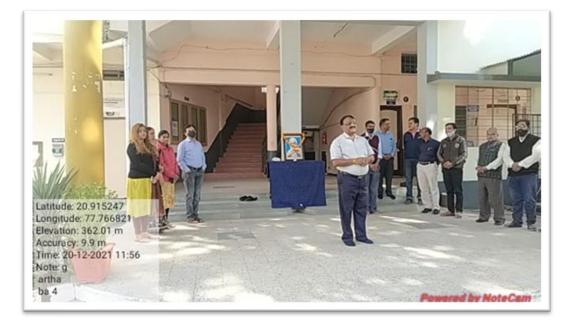

न नवीन मतदार नोंदणी जनजागृती अभियानाची सुरुवात करण्यात आली. संचालन प्रा. सुमित पवार, प्रास्ताविक रा. से. यो. कार्यक्रम अधिकारी प्रा. डॉ. आतीश मालधुरे यांनी केले. कार्यक्रमामध्ये संविधानाच्या उद्देशपत्रिकेचे वाचन प्रा. डॉ. दिनेश निकाळजे यांनी केले. कार्यक्रमामध्ये प्राचार्य डॉ. राजेश यांनी विद्यार्थ्यांना चंदनपाट मतदानाच्या हक्कासंबंधी व मुल्य अंगीकृत करण्यासंबंधी मार्गदर्शन केले. नवीन मतदारांनी कशी नोंदणी करावी या विषयी प्रा. डॉ. आतीश मालधुरे यांनी विद्यार्थ्यांना मार्गदर्शन केले. या कार्यक्रमानंतर रा. से. यो. विभागाद्वारे परिसरातील नागरिकांमध्ये जनजागृती करण्यासाठी रॅली काढण्यात आली. नरसम्मा महाविद्यालयाद्वारे केलेल्या उपक्रमाची प्रशंसा नायब तहसीलदार राजेश टांक यांच्याद्वारे करण्यात आली 

Powered by iDocuments

Dr. Babasaheb Ambedkar Mahaparinirvan Din

06<sup>th</sup> December 2021







#### Sant Gadge Baba Punyatithi and Cleanliness Drive







### INTERNATIONAL YOGA DAY (21<sup>ST</sup> JUNE 2021)







आंतरराष्ट्रीय योगदिनाचा कार्यक्रम आयोजित करण्यात आला. या आभासी कार्यशाळेला मार्गदर्शक म्हणून प्रा. नरेंद्र गाडे हजर होते. कार्यक्रमाचे अध्यक्ष प्राचार्य डॉ. चंदनपाट यांनी उपस्थितांना मार्गदर्शन केले. यावेळी महाविद्यालयाचे क्रीडा संचालक प्रा. प्रदीप खेडकर व माजी रासेयो कार्यक्रम अधिकारी प्रा. डॉ. पंकज वानखेडे उपस्थित होते. संचालन व आभारप्रदर्शन डॉ. आतीश मालधुरे यांनी केले.

Powered by Bharati Web Pvt Ltd

#### **National Service Scheme Day**

24<sup>th</sup> September 2021







Powered by iDocuments

### Swami Vivekanad and Rajmata Jijau Jayanti

Date: 12<sup>th</sup> January 2022











# **GENDER SENSATIZATION PLAN**

2021-22



#### SMT. MARSAMMA HIRAIYYA SHA