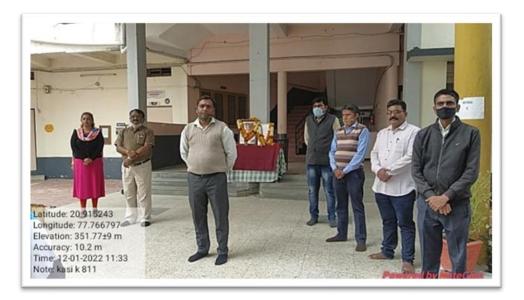

### Swami Vivekanad and Rajmata Jijau Jayanti

Date: 12<sup>th</sup> January 2022