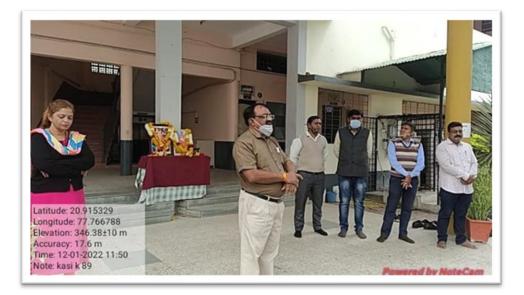

### Swami Vivekanad and Rajmata Jijau Jayanti

Date: 12<sup>th</sup> January 2022